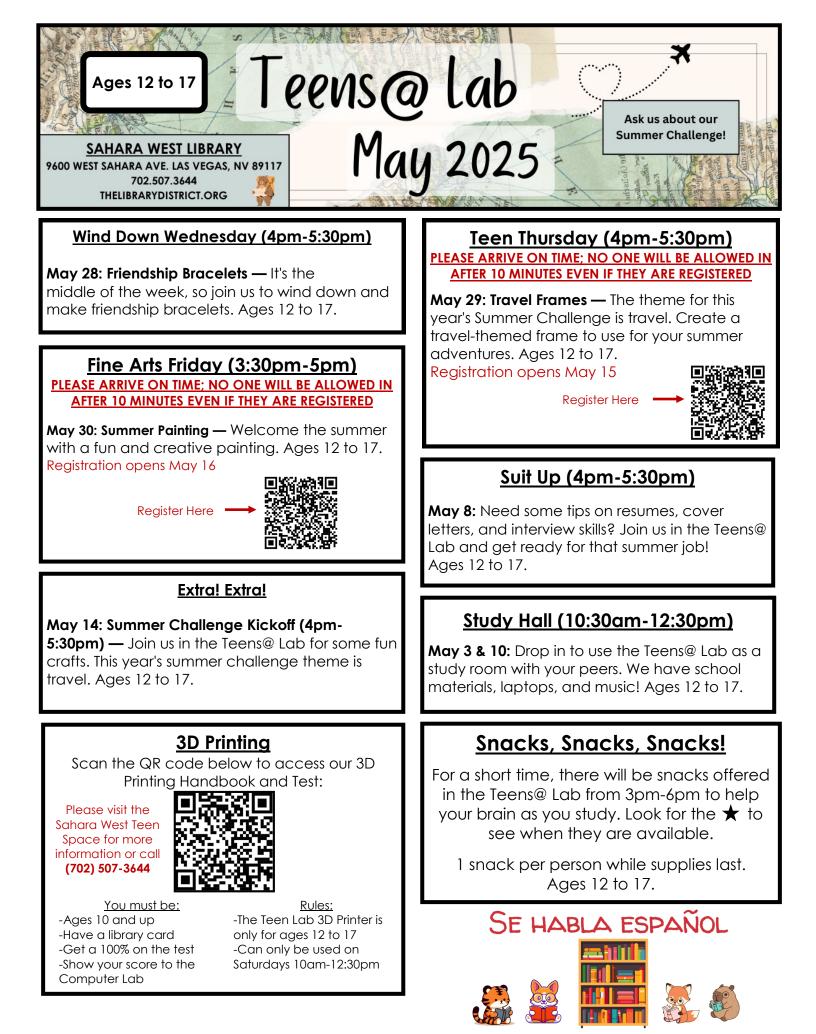

| SAHA<br>9600 WEST SAHA       | ARA AVE. LAS VEG<br>702.507.3644<br>BRARYDISTRICT.O           | CARY<br>GAS, NV 89117                                                             | ns@<br>May                                                                                                                                                         | Lab<br>2025                                                                                  |                                                                                                      | about our<br>r Challenge!                                                      |
|------------------------------|---------------------------------------------------------------|-----------------------------------------------------------------------------------|--------------------------------------------------------------------------------------------------------------------------------------------------------------------|----------------------------------------------------------------------------------------------|------------------------------------------------------------------------------------------------------|--------------------------------------------------------------------------------|
| Sunday                       | Monday                                                        | Tuesday                                                                           | Wednesday                                                                                                                                                          | Thursday                                                                                     | Friday                                                                                               | Saturday                                                                       |
| Calence<br>Regist<br>Require |                                                               | For a short time<br>offered in th<br>3pm-6pm<br>1 snack per per<br>Ages 12 to 17. | Snacks, Snacks!<br>e, there will be snacks<br>the Teens@ Lab from<br>to help you study.<br>rson while supplies last.<br>Look for the ★ to see<br>ey are available. | 1<br>Lab Hours: Closed                                                                       | 2<br>Lab Hours: Closed                                                                               | <b>3</b><br>Lab Hours: 10:30am-12:30pm<br><u>Study Hall</u><br>10:30am-12:30pm |
| 4                            | 5                                                             | 6                                                                                 | 7                                                                                                                                                                  | 8                                                                                            | 9                                                                                                    | 10                                                                             |
| Lab Hours: Closed            | Lab Hours: Closed                                             | Lab Hours: Closed                                                                 | Lab Hours: Closed                                                                                                                                                  | Lab Hours: 3:15pm-7:15pm<br>Suit Up<br>4pm-5:30pm                                            | Lab Hours: Closed                                                                                    | Lab Hours: 10:30am-12:30pm<br><u> Study Hall</u><br>10:30am-12:30pm            |
| 11                           | 12                                                            | 13                                                                                | 14                                                                                                                                                                 | 15                                                                                           | 16                                                                                                   | 17                                                                             |
| Lab Hours: Closed            | Lab Hours: Closed                                             | Lab Hours: Closed                                                                 | Lab Hours: 3:15pm-7:15pm<br>Summer<br>Challenge<br><u>Kickoff</u><br>4pm-5:30pm                                                                                    | Lab Hours: Closed                                                                            | Lab Hours: Closed                                                                                    | Lab Hours: Closed                                                              |
| 18                           | 19                                                            | 20                                                                                | 21                                                                                                                                                                 | 22                                                                                           | 23                                                                                                   | 24                                                                             |
| Lab Hours: Closed            | Lab Hours: Closed                                             | Lab Hours: Closed                                                                 | Lab Hours: Closed                                                                                                                                                  | Lab Hours: Closed                                                                            | Lab Hours: Closed                                                                                    | Lab Hours: Closed                                                              |
| 25                           | 26                                                            | 27                                                                                | 28                                                                                                                                                                 | 29                                                                                           | 30                                                                                                   | 31                                                                             |
| Lab Hours: Closed            | Lab Hours: Closed<br>Library<br>Closed for<br>Memorial<br>Day | Lab Hours: 10:30am-2:30pm                                                         | Lab Hours: 3:15pm-7:15pm<br><u>Wind Down</u><br><u>Wednesday:</u><br>Friendship<br>Bracelets<br>4pm-5:30pm                                                         | Lab Hours: 3:15pm-7:15pm<br>♥ <u>Ieen</u><br><u>Thursday:</u><br>Travel Frames<br>4pm-5:30pm | Lab Hours: 2:15pm-5:15pm<br>♥ <u>Fine Arts</u><br><u>Friday:</u><br>Summer<br>Painting<br>3:30pm-5pm | Lab Hours: Closed                                                              |
|                              |                                                               |                                                                                   |                                                                                                                                                                    |                                                                                              |                                                                                                      |                                                                                |
|                              |                                                               |                                                                                   |                                                                                                                                                                    |                                                                                              |                                                                                                      |                                                                                |