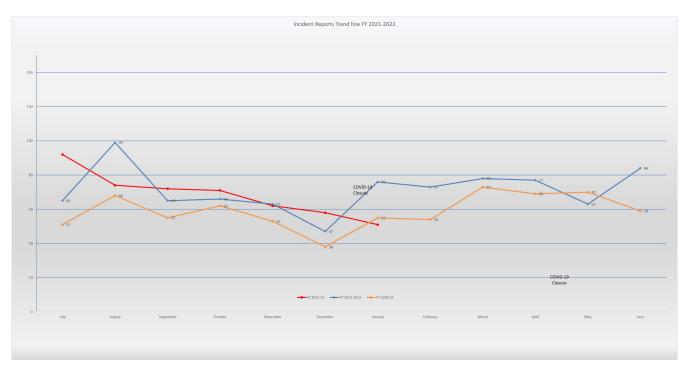

This report provides security information and safety-related incidents in District branches from **January 1, 2023 – to January 31, 2023**.

| Incident Reports       |        |        |            | Feb-21   | Feb-22 |           |            |          |
|------------------------|--------|--------|------------|----------|--------|-----------|------------|----------|
| Branch                 | Jan-22 | Jan-23 | Difference | % Change | Jan-22 | to Jan-23 | Difference | % Change |
| BLUE DIAMOND LIBRARY   | 0      | 0      | 0          | 0.0%     | 0      | 1         | 1          | 100.0%   |
| BUNKERVILLE LIBRARY    | 0      | 0      | 0          | 0.0%     | 0      | 2         | 2          | 0.0%     |
| CENTENNIAL HILLS LIBRA | 2      | 1      | -1         | -50.0%   | 21     | 18        | -3         | -14.3%   |
| CLARK COUNTY LIBRARY   | 17     | 6      | -11        | -64.7%   | 227    | 209       | -18        | -7.9%    |
| EAST LAS VEGAS LIBRARY | 8      | 6      | -2         | -25.0%   | 68     | 75        | 7          | 10.3%    |
| ENTERPRISE LIBRARY     | 2      | 3      | 1          | 100.0%   | 37     | 37        | 0          | 0.0%     |
| GOODSPRINGS LIBRARY    | 0      | 0      | 0          | 0.0%     | 0      | 0         | 0          | 0.0%     |
| INDIAN SPRINGS LIBRAR) | 0      | 0      | 0          | 0.0%     | 1      | 4         | 3          | 300.0%   |
| LAUGHLIN LIBRARY       | 2      | 0      | -2         | 100.0%   | 9      | 13        | 4          | 44.4%    |
| MEADOWS LIBRARY        | 0      | 1      | 0          | 0.0%     | 3      | 3         | 0          | 0.0%     |
| MESQUITE LIBRARY       | 2      | 1      | -1         | -50.0%   | 15     | 12        | -3         | -20.0%   |
| MOAPA TOWN LIBRARY     | 0      | 0      | 0          | 0.0%     | 0      | 0         | 0          | 100.0%   |
| MOAPA VALLEY LIBRARY   | 0      | 0      | 0          | 0.0%     | 3      | 4         | 1          | 100.0%   |
| MT CHARLESTON LIBRARY  | 0      | 0      | 0          | 0.0%     | 0      | 0         | 0          | 0.0%     |
| RAINBOW LIBRARY        | 2      | 3      | 1          | 50.0%    | 25     | 26        | 1          | 4.0%     |
| SAHARA WEST LIBRARY    | 8      | 4      | -4         | -50.0%   | 44     | 57        | 13         | 29.5%    |
| SANDY VALLEY LIBRARY   | 0      | 0      | 0          | 0.0%     | 0      | 0         | 0          | 0.0%     |
| SEARCHLIGHT LIBRARY    | 0      | 0      | 0          | 0.0%     | 0      | 0         | 0          | 0.0%     |
| SPRING VALLEY LIBRARY  | 7      | 6      | -1         | -14.3%   | 51     | 78        | 27         | 52.9%    |
| SUMMERLIN LIBRARY      | 1      | 1      | 0          | 0.0%     | 12     | 33        | 21         | 175.0%   |
| SUNRISE LIBRARY        | 1      | 1      | 0          | 0.0%     | 16     | 19        | 3          | 18.8%    |
| WEST CHARLESTON LIBRA  | 12     | 5      | -7         | -58.3%   | 65     | 70        | 5          | 7.7%     |
| WEST LAS VEGAS LIBRAR' | 2      | 7      | 5          | 250.0%   | 46     | 68        | 22         | 47.8%    |
| WHITNEY LIBRARY        | 8      | 5      | -3         | -37.5%   | 65     | 97        | 32         | 49.2%    |
| WINDMILL LIBRARY       | 2      | 1      | -1         | -50.0%   | 32     | 29        | -3         | -9.4%    |
| Total                  | 76     | 51     | -26        | -32.9%   | 740    | 855       | 115        | 15.5%    |

Incidents were significantly down in **January 2023.** Branch staff reported **51** incidents, a reduction of 32.9% when compared to the number experienced in January 2022 and a 68% improvement from January 2019 or prepandemic. During this period, the District recorded **325,413** in-person visits. **This ratio is one incident for every 6,380 visits.** 

Library Operations Report Page 8

|                         | Incident Reports |        |            | Feb-19   | Feb-22    |           |            |          |
|-------------------------|------------------|--------|------------|----------|-----------|-----------|------------|----------|
| Branch                  | Jan-20           | Jan-23 | Difference | % Change | to Jan-20 | to Jan-23 | Difference | % Change |
| BLUE DIAMOND LIBRARY    | 0                | 0      | 0          | 0.0%     | 0         | 1         | 1          | 100.0%   |
| BUNKERVILLE LIBRARY     | 0                | 0      | 0          | 0.0%     | 0         | 2         | 2          | 0.0%     |
| CENTENNIAL HILLS LIBRA  | 0                | 1      | 1          | 0.0%     | 24        | 18        | -6         | -25.0%   |
| CLARK COUNTY LIBRARY    | 13               | 6      | -7         | -53.8%   | 189       | 209       | 20         | 10.6%    |
| EAST (LAS VEGAS) LIBRAF | 4                | 6      | 2          | 50.0%    | 61        | 75        | 14         | 23.0%    |
| ENTERPRISE LIBRARY      | 6                | 3      | -3         | -50.0%   | 56        | 37        | -19        | -33.9%   |
| GOODSPRINGS LIBRARY     | 0                | 0      | 0          | 0.0%     | 1         | 0         | -1         | -100.0%  |
| INDIAN SPRINGS LIBRARY  | 0                | 0      | 0          | 0.0%     | 1         | 4         | 3          | 300.0%   |
| LAUGHLIN LIBRARY        | 0                | 0      | 0          | 100.0%   | 10        | 13        | 3          | 30.0%    |
| MEADOWS LIBRARY         | 0                | 1      | 0          | 0.0%     | 3         | 3         | 0          | 100.0%   |
| MESQUITE LIBRARY        | 0                | 1      | 1          | 0.0%     | 22        | 12        | -10        | -45.5%   |
| MOAPA TOWN LIBRARY      | 0                | 0      | 0          | 0.0%     | 0         | 0         | 0          | 100.0%   |
| MOAPA VALLEY LIBRARY    | 0                | 0      | 0          | 0.0%     | 0         | 4         | 4          | 100.0%   |
| MT CHARLESTON LIBRARY   | 0                | 0      | 0          | 0.0%     | 0         | 0         | 0          | 0.0%     |
| RAINBOW LIBRARY         | 2                | 3      | 1          | 50.0%    | 32        | 26        | -6         | -18.8%   |
| SAHARA WEST LIBRARY     | 6                | 4      | -2         | -33.3%   | 47        | 57        | 10         | 21.3%    |
| SANDY VALLEY LIBRARY    | 0                | 0      | 0          | 0.0%     | 1         | 0         | -1         | -100.0%  |
| SEARCHLIGHT LIBRARY     | 0                | 0      | 0          | 0.0%     | 0         | 0         | 0          | 0.0%     |
| SPRING VALLEY LIBRARY   | 4                | 6      | 2          | 50.0%    | 46        | 78        | 32         | 69.6%    |
| SUMMERLIN LIBRARY       | 1                | 1      | 0          | 0.0%     | 23        | 33        | 10         | 43.5%    |
| SUNRISE LIBRARY         | 0                | 1      | 1          | 0.0%     | 24        | 19        | -5         | -20.8%   |
| WEST CHARLESTON LIBRA   | 4                | 5      | 1          | 25.0%    | 60        | 70        | 10         | 16.7%    |
| WEST LAS VEGAS LIBRARY  | 4                | 7      | 3          | 75.0%    | 83        | 68        | -15        | -18.1%   |
| WHITNEY LIBRARY         | 13               | 5      | -8         | -61.5%   | 135       | 97        | -38        | -28.1%   |
| WINDMILL LIBRARY        | 11               | 1      | -10        | -90.9%   | 39        | 29        | -10        | -25.6%   |
| Total                   | 68               | 51     | -18        | -25.0%   | 857       | 855       | -2         | -0.2%    |

**January** 2023 really bucked the trend. We saw an 25% improvement when compared to January 2020 and was an 3.8% improvement over the reduced number of incidents during 2021 when we had significantly less customers in the buildings. Incidents include all types of activity, not just disturbances with customers.