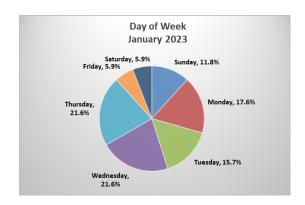

This report provides security information and safety-related incidents in District branches from **January 1, 2023 – to January 31, 2023**.

| Incident Reports       |        |        |            | Feb-21   | Feb-22 |           |            |          |
|------------------------|--------|--------|------------|----------|--------|-----------|------------|----------|
| Branch                 | Jan-22 | Jan-23 | Difference | % Change | Jan-22 | to Jan-23 | Difference | % Change |
| BLUE DIAMOND LIBRARY   | 0      | 0      | 0          | 0.0%     | 0      | 1         | 1          | 100.0%   |
| BUNKERVILLE LIBRARY    | 0      | 0      | 0          | 0.0%     | 0      | 2         | 2          | 0.0%     |
| CENTENNIAL HILLS LIBRA | 2      | 1      | -1         | -50.0%   | 21     | 18        | -3         | -14.3%   |
| CLARK COUNTY LIBRARY   | 17     | 6      | -11        | -64.7%   | 227    | 209       | -18        | -7.9%    |
| EAST LAS VEGAS LIBRARY | 8      | 6      | -2         | -25.0%   | 68     | 75        | 7          | 10.3%    |
| ENTERPRISE LIBRARY     | 2      | 3      | 1          | 100.0%   | 37     | 37        | 0          | 0.0%     |
| GOODSPRINGS LIBRARY    | 0      | 0      | 0          | 0.0%     | 0      | 0         | 0          | 0.0%     |
| INDIAN SPRINGS LIBRAR) | 0      | 0      | 0          | 0.0%     | 1      | 4         | 3          | 300.0%   |
| LAUGHLIN LIBRARY       | 2      | 0      | -2         | 100.0%   | 9      | 13        | 4          | 44.4%    |
| MEADOWS LIBRARY        | 0      | 1      | 0          | 0.0%     | 3      | 3         | 0          | 0.0%     |
| MESQUITE LIBRARY       | 2      | 1      | -1         | -50.0%   | 15     | 12        | -3         | -20.0%   |
| MOAPA TOWN LIBRARY     | 0      | 0      | 0          | 0.0%     | 0      | 0         | 0          | 100.0%   |
| MOAPA VALLEY LIBRARY   | 0      | 0      | 0          | 0.0%     | 3      | 4         | 1          | 100.0%   |
| MT CHARLESTON LIBRARY  | 0      | 0      | 0          | 0.0%     | 0      | 0         | 0          | 0.0%     |
| RAINBOW LIBRARY        | 2      | 3      | 1          | 50.0%    | 25     | 26        | 1          | 4.0%     |
| SAHARA WEST LIBRARY    | 8      | 4      | -4         | -50.0%   | 44     | 57        | 13         | 29.5%    |
| SANDY VALLEY LIBRARY   | 0      | 0      | 0          | 0.0%     | 0      | 0         | 0          | 0.0%     |
| SEARCHLIGHT LIBRARY    | 0      | 0      | 0          | 0.0%     | 0      | 0         | 0          | 0.0%     |
| SPRING VALLEY LIBRARY  | 7      | 6      | -1         | -14.3%   | 51     | 78        | 27         | 52.9%    |
| SUMMERLIN LIBRARY      | 1      | 1      | 0          | 0.0%     | 12     | 33        | 21         | 175.0%   |
| SUNRISE LIBRARY        | 1      | 1      | 0          | 0.0%     | 16     | 19        | 3          | 18.8%    |
| WEST CHARLESTON LIBRA  | 12     | 5      | -7         | -58.3%   | 65     | 70        | 5          | 7.7%     |
| WEST LAS VEGAS LIBRAR' | 2      | 7      | 5          | 250.0%   | 46     | 68        | 22         | 47.8%    |
| WHITNEY LIBRARY        | 8      | 5      | -3         | -37.5%   | 65     | 97        | 32         | 49.2%    |
| WINDMILL LIBRARY       | 2      | 1      | -1         | -50.0%   | 32     | 29        | -3         | -9.4%    |
| Total                  | 76     | 51     | -26        | -32.9%   | 740    | 855       | 115        | 15.5%    |

Incidents were significantly down in **January 2023.** Branch staff reported **51** incidents, a reduction of 32.9% when compared to the number experienced in January 2022 and a 68% improvement from January 2019 or prepandemic. During this period, the District recorded **325,413** in-person visits. **This ratio is one incident for every 6,380 visits.** 