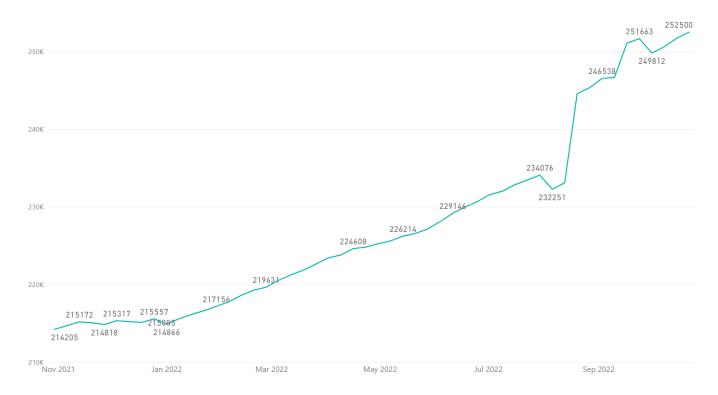

through this month!

 January 2023, the Library District signed up 12,959 new library card users, a 142% increase over the same period in 2022. The 60% decrease over pre-pandemic numbers was due to a one-time distribution of 25,000 quick start

- **Gate count** in January was **325,413** and continued to improve with a 22% increase from January 2022 and 69% of pre-pandemic numbers.
- During January, staff answered 41,441 reference questions and conducted
   141 curbside deliveries.
- Volunteer hours saw an increase of 30% as our volunteers logged 1,646 hours of service to the Library District.

#### **POWERFUL PLACES**

- Library Branches improved overall circulation to 906,486 items, a 13% increase over January 2022.
- **56 passports** were issued with **\$3,283** in **fees** collected.
- **89,085 PC internet sessions** were logged improving access by 8% over January 2022 totals.
- **Centennial Hills** hosted their Biannual Book Sale on January 21, attracting over 500 customers. Books were flying off the shelves helping to raise over \$1,821.
- Mt. Charleston threw their 2<sup>nd</sup> annual Snow Daze

Incidents were significantly down in **January 2023.** Branch staff reported **51** incidents, a reduction of 32.9% when compared to the number experienced in January 2022 and a 68% improvement from January 2019 or prepandemic. During this period, the District recorded **325,413** in-person visits. **This ratio is one incident for every 6,380 visits.** 