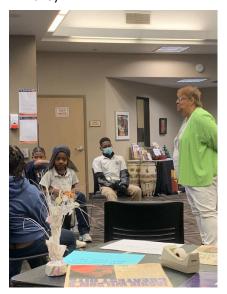

Attended the African American Teen Leadership Summit at West Las Vegas Library, led by Commissioner William McCurdy.

Visited and toured Basner Gallery at Tivoli Village with Community Engagement Director, Matt McNally and Darren Johnson of Gallery Services Manager to discuss future partnership and collaborations. Met with Mario Basner through LVEA.