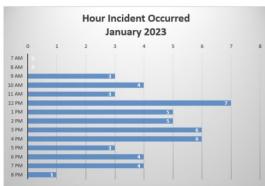

This report provides security information and safety-related incidents in District branches from **January 1, 2023 – to January 31, 2023**.

| Incident Reports       |        |        |            | Feb-21   | Feb-22 |           |            |          |
|------------------------|--------|--------|------------|----------|--------|-----------|------------|----------|
| Branch                 | Jan-22 | Jan-23 | Difference | % Change | Jan-22 | to Jan-23 | Difference | % Change |
| BLUE DIAMOND LIBRARY   | 0      | 0      | 0          | 0.0%     | 0      | 1         | 1          | 100.0%   |
| BUNKERVILLE LIBRARY    | 0      | 0      | 0          | 0.0%     | 0      | 2         | 2          | 0.0%     |
| CENTENNIAL HILLS LIBRA | 2      | 1      | -1         | -50.0%   | 21     | 18        | -3         | -14.3%   |
| CLARK COUNTY LIBRARY   | 17     | 6      | -11        | -64.7%   | 227    | 209       | -18        | -7.9%    |
| EAST LAS VEGAS LIBRARY | 8      | 6      | -2         | -25.0%   | 68     | 75        | 7          | 10.3%    |
| ENTERPRISE LIBRARY     | 2      | 3      | 1          | 100.0%   | 37     | 37        | 0          | 0.0%     |
| GOODSPRINGS LIBRARY    | 0      | 0      | 0          | 0.0%     | 0      | 0         | 0          | 0.0%     |
| INDIAN SPRINGS LIBRAR) | 0      | 0      | 0          | 0.0%     | 1      | 4         | 3          | 300.0%   |
| LAUGHLIN LIBRARY       | 2      | 0      | -2         | 100.0%   | 9      | 13        | 4          | 44.4%    |
| MEADOWS LIBRARY        | 0      | 1      | 0          | 0.0%     | 3      | 3         | 0          | 0.0%     |
| MESQUITE LIBRARY       | 2      | 1      | -1         | -50.0%   | 15     | 12        | -3         | -20.0%   |
| MOAPA TOWN LIBRARY     | 0      | 0      | 0          | 0.0%     | 0      | 0         | 0          | 100.0%   |
| MOAPA VALLEY LIBRARY   | 0      | 0      | 0          | 0.0%     | 3      | 4         | 1          | 100.0%   |
| MT CHARLESTON LIBRARY  | 0      | 0      | 0          | 0.0%     | 0      | 0         | 0          | 0.0%     |
| RAINBOW LIBRARY        | 2      | 3      | 1          | 50.0%    | 25     | 26        | 1          | 4.0%     |
| SAHARA WEST LIBRARY    | 8      | 4      | -4         | -50.0%   | 44     | 57        | 13         | 29.5%    |
| SANDY VALLEY LIBRARY   | 0      | 0      | 0          | 0.0%     | 0      | 0         | 0          | 0.0%     |
| SEARCHLIGHT LIBRARY    | 0      | 0      | 0          | 0.0%     | 0      | 0         | 0          | 0.0%     |
| SPRING VALLEY LIBRARY  | 7      | 6      | -1         | -14.3%   | 51     | 78        | 27         | 52.9%    |
| SUMMERLIN LIBRARY      | 1      | 1      | 0          | 0.0%     | 12     | 33        | 21         | 175.0%   |
| SUNRISE LIBRARY        | 1      | 1      | 0          | 0.0%     | 16     | 19        | 3          | 18.8%    |
| WEST CHARLESTON LIBRA  | 12     | 5      | -7         | -58.3%   | 65     | 70        | 5          | 7.7%     |
| WEST LAS VEGAS LIBRAR' | 2      | 7      | 5          | 250.0%   | 46     | 68        | 22         | 47.8%    |
| WHITNEY LIBRARY        | 8      | 5      | -3         | -37.5%   | 65     | 97        | 32         | 49.2%    |
| WINDMILL LIBRARY       | 2      | 1      | -1         | -50.0%   | 32     | 29        | -3         | -9.4%    |
| Total                  | 76     | 51     | -26        | -32.9%   | 740    | 855       | 115        | 15.5%    |

Incidents were significantly down in **January 2023.** Branch staff reported **51** incidents, a reduction of 32.9% when compared to the number experienced in January 2022 and a 68% improvement from January 2019 or prepandemic. During this period, the District recorded **325,413** in-person visits. **This ratio is one incident for every 6,380 visits.** 