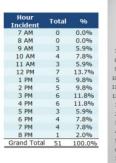

This report provides security information and safety-related incidents in District branches from **January 1, 2023 – to January 31, 2023**.

| Incident Reports       |        |        |            | Feb-21   | Feb-22 |           |            |          |
|------------------------|--------|--------|------------|----------|--------|-----------|------------|----------|
| Branch                 | Jan-22 | Jan-23 | Difference | % Change | Jan-22 | to Jan-23 | Difference | % Change |
| BLUE DIAMOND LIBRARY   | 0      | 0      | 0          | 0.0%     | 0      | 1         | 1          | 100.0%   |
| BUNKERVILLE LIBRARY    | 0      | 0      | 0          | 0.0%     | 0      | 2         | 2          | 0.0%     |
| CENTENNIAL HILLS LIBRA | 2      | 1      | -1         | -50.0%   | 21     | 18        | -3         | -14.3%   |
| CLARK COUNTY LIBRARY   | 17     | 6      | -11        | -64.7%   | 227    | 209       | -18        | -7.9%    |
| EAST LAS VEGAS LIBRARY | 8      | 6      | -2         | -25.0%   | 68     | 75        | 7          | 10.3%    |
| ENTERPRISE LIBRARY     | 2      | 3      | 1          | 100.0%   | 37     | 37        | 0          | 0.0%     |
| GOODSPRINGS LIBRARY    | 0      | 0      | 0          | 0.0%     | 0      | 0         | 0          | 0.0%     |
| INDIAN SPRINGS LIBRAR) | 0      | 0      | 0          | 0.0%     | 1      | 4         | 3          | 300.0%   |
| LAUGHLIN LIBRARY       | 2      | 0      | -2         | 100.0%   | 9      | 13        | 4          | 44.4%    |
| MEADOWS LIBRARY        | 0      | 1      | 0          | 0.0%     | 3      | 3         | 0          | 0.0%     |
| MESQUITE LIBRARY       | 2      | 1      | -1         | -50.0%   | 15     | 12        | -3         | -20.0%   |
| MOAPA TOWN LIBRARY     | 0      | 0      | 0          | 0.0%     | 0      | 0         | 0          | 100.0%   |
| MOAPA VALLEY LIBRARY   | 0      | 0      | 0          | 0.0%     | 3      | 4         | 1          | 100.0%   |
| MT CHARLESTON LIBRARY  | 0      | 0      | 0          | 0.0%     | 0      | 0         | 0          | 0.0%     |
| RAINBOW LIBRARY        | 2      | 3      | 1          | 50.0%    | 25     | 26        | 1          | 4.0%     |
| SAHARA WEST LIBRARY    | 8      | 4      | -4         | -50.0%   | 44     | 57        | 13         | 29.5%    |
| SANDY VALLEY LIBRARY   | 0      | 0      | 0          | 0.0%     | 0      | 0         | 0          | 0.0%     |
| SEARCHLIGHT LIBRARY    | 0      | 0      | 0          | 0.0%     | 0      | 0         | 0          | 0.0%     |
| SPRING VALLEY LIBRARY  | 7      | 6      | -1         | -14.3%   | 51     | 78        | 27         | 52.9%    |
| SUMMERLIN LIBRARY      | 1      | 1      | 0          | 0.0%     | 12     | 33        | 21         | 175.0%   |
| SUNRISE LIBRARY        | 1      | 1      | 0          | 0.0%     | 16     | 19        | 3          | 18.8%    |
| WEST CHARLESTON LIBRA  | 12     | 5      | -7         | -58.3%   | 65     | 70        | 5          | 7.7%     |
| WEST LAS VEGAS LIBRAR' | 2      | 7      | 5          | 250.0%   | 46     | 68        | 22         | 47.8%    |
| WHITNEY LIBRARY        | 8      | 5      | -3         | -37.5%   | 65     | 97        | 32         | 49.2%    |
| WINDMILL LIBRARY       | 2      | 1      | -1         | -50.0%   | 32     | 29        | -3         | -9.4%    |
| Total                  | 76     | 51     | -26        | -32.9%   | 740    | 855       | 115        | 15.5%    |

Incidents were significantly down in **January 2023.** Branch staff reported **51** incidents, a reduction of 32.9% when compared to the number experienced in January 2022 and a 68% improvement from January 2019 or prepandemic. During this period, the District recorded **325,413** in-person visits. **This ratio is one incident for every 6,380 visits.** 