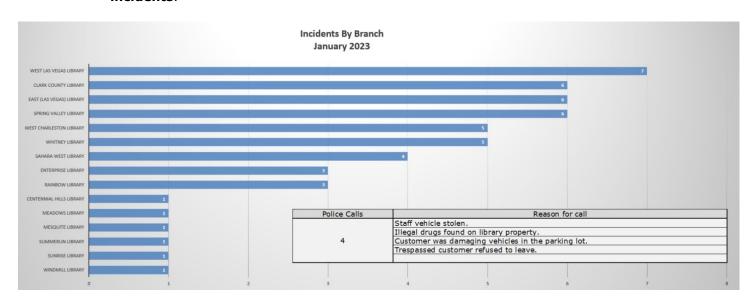

The West Las Vegas Library recorded the highest number of incidents at seven (7) incidents. The remaining branches reported between zero (0) and six (6) incidents.

disturbance for every 12,515 visits.

| •                              |    |
|--------------------------------|----|
| ADULT TRESPASS [ 1 YEAR ]      | 12 |
| CLARK COUNTY LIBRARY           | 3  |
| RAINBOW LIBRARY                | 2  |
| SAHARA WEST LIBRARY            | 1  |
| SPRING VALLEY LIBRARY          | 3  |
| SUMMERLIN LIBRARY              | 1  |
| WEST CHARLESTON LIBRARY        | 1  |
| WHITNEY LIBRARY                | 1  |
| ADULT BAN [ LESS THAN 1 YEAR ] | 2  |
| SPRING VALLEY LIBRARY          | 1  |
| WEST CHARLESTON LIBRARY        | 1  |
| MINOR BAN OR RPC [ LESS THAN 1 |    |
| YEAR ]                         | 1  |
| SUNRISE LIBRARY                | 1  |
|                                |    |

For January 2023, the staff made four (4) calls to law enforcement and banned fifteen (15) customers. Nearly half of December's total. Twelve (12) adults received a one-year trespass while two (2) adults received a shorter partial-year ban. One (1) teen was banned or issued a Request for Parental Conference (RPC'd) during January 2023.