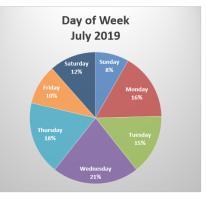

 Day of Week
 Total
 %

 Sunday
 10
 11.9%

 Monday
 18
 21.4%

 Tuesday
 6
 7.1%

 Wednesday
 14
 16.7%

 Thursday
 22
 26.2%

 Friday
 12
 14.3%

 Saturday
 2
 2.4%

 Grand Total
 84
 100.0%

Similarly, Monday through Thursday have the potential for more incidents because we are open more hours. For June 2022, Thursday had the highest number of incidents at 22 or 26.2% of the total.