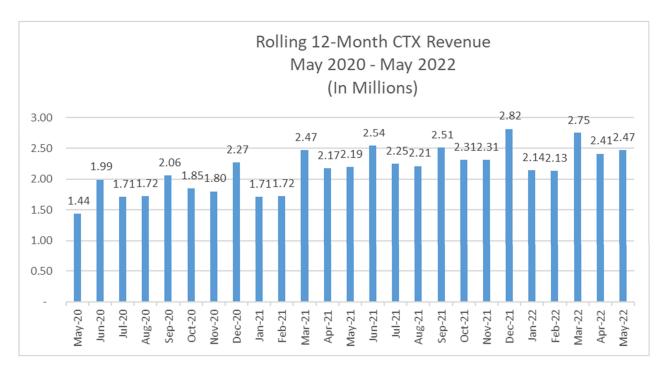

Update on the District's financial operations. (For discussion only.) No action will be taken. (Item IV.)

Chair Rogers stated the item was for discussion only. He introduced CFO Floresto Cabias, who began by displaying a table of Consolidated Sales Tax (CTX) revenues. CTX had been collected through April 2022. There were 11% increases in CTX collections for both March and April, as compared to prior year collections, which is a positive sign. From July 2021 through February 2022, CTX collections averaged 26% over prior year collections. Consumer spending was up during the pandemic. However, with recent inflation, concerns regarding potential job losses and/or a potential recession, discretionary spending was slowing. However, with every month's collections higher than the prior year, the District expects to finish strong regarding CTX collections.

Chair Rogers asked for the estimated amount of additional CTX and property tax revenues the District expects to receive as compared to the FY 2022 budget. CFO Cabias responded that assuming 10% increases in CTX for May and June, the District will collect 29 million in CTX, while the State of Nevada projection of \$23.5 million was used for the FY22 budget. The actual CTX will be \$5 million or higher than projected.