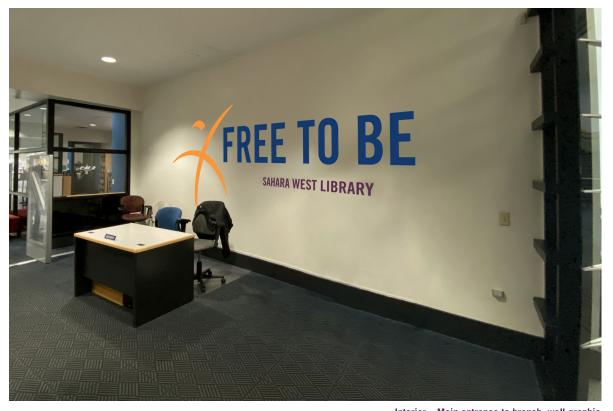

## SAHARA WEST LIBRARY Interior

Interior – Main entrance to branch, wall graphic