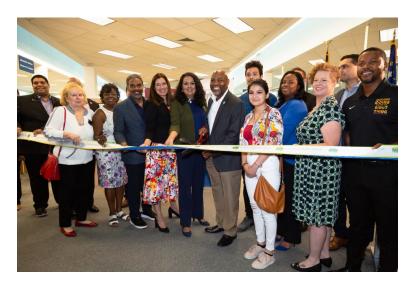

# Announcements (Item IX.)

The August Board meeting is cancelled.

Ribbon Cutting Ceremony/Opening of the Employ NV Youth Hub at the West Charleston Library, 6301 W Charleston Blvd, Las Vegas, NV 89146 on August 4, 2022 at 10:30am.

Attended the ribbon Cutting Opening Ceremony for the Employ NV Youth Hub at west Charleston Library.

Met with Gian Brosco from Community Partnerships Foundation, along with JoAnn Prevetti, Development Director to discuss future donors and partnerships