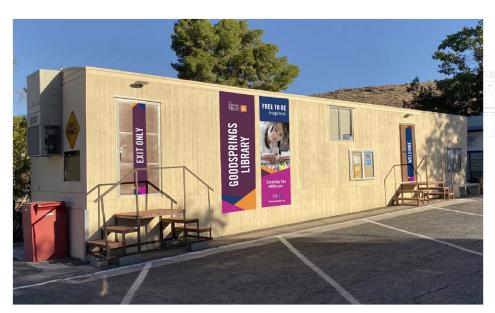

SAHARA WEST LIBRARY Exterior



Ederior - Sahara Ave. street pole signs



## SAHARA WEST LIBRARY Interior



Interior – Main entrance to branch, wall graphic



## SAHARA WEST LIBRARY Interior



Each installation was selected to keep the signs out of reach of the public. The goal was also to avoid interference with air supply or sprinkler systems, and to ensure that it doesn't block interior views or natural lighting.



# A SAMPLE OF OUR OUTLYING BRANCHES

# **MESQUITE LIBRARY**







# MESQUITE LIBRARY Exterior





Exterior - Main entrance side

Brand Signage Updates

35

# MESQUITE LIBRARY Interior



Interior – Main entrance doors





Brand Signage Updates

36

# MESQUITE LIBRARY LEARNING CENTER Exterior



Exterior - Main entrance to Learning Center



# **GOODSPRINGS LIBRARY**





Exterior Interior



Brand Signage Updates

38

# **SEARCHLIGHT LIBRARY**



Exterior



Interior



# **SANDY VALLEY LIBRARY**





Exterior

Interior



#### SIGNAGE PROJECT NEXT STEPS

- The project was originally bid in April of 2020, to hire a sign company that could manage the production and installation of our building brand signage. However, due to COVID and the resulting budget considerations, the project was placed on hold.
- Under the guidance of Director Watson, the General Services and Branding & Marketing Departments are working with Simpson Coulter Studios to update the existing design and bid package.
- We anticipate releasing the bid by mid-August 2022, and expect to award the winning bid in early October 2022, in time to present it at that month's board meeting.



#