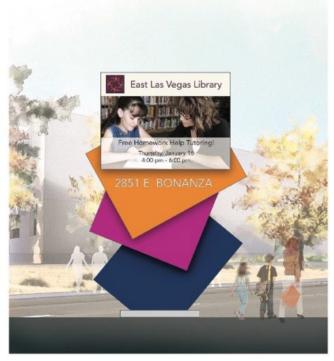

#### **EAST LAS VEGAS LIBRARY**

Exterior - Far left wall of main entrance

The design solutions are cost-effective to allow the District to update the signage as needed.

### EAST LAS VEGAS LIBRARY Exterior

Exteriors - Far Right wall of main Entrance

### EAST LAS VEGAS LIBRARY Interiors