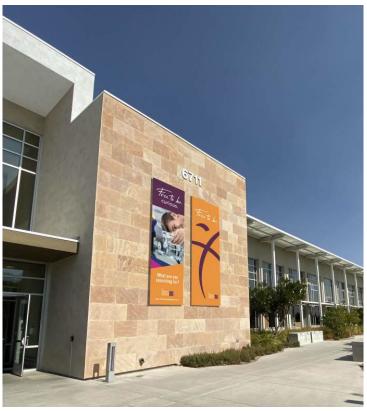

#### **EAST LAS VEGAS LIBRARY**

Exterior - Far left wall of main entrance

The design solutions are cost-effective to allow the District to update the signage as needed.

### EAST LAS VEGAS LIBRARY Exterior

Exteriors - Far Right wall of main Entrance