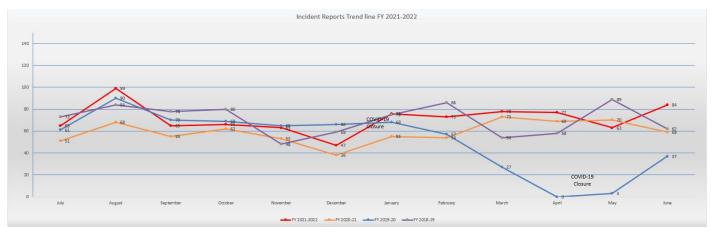

<sup>\*</sup> Due to the Pandemic District Branches were closed January 2nd & 3rd, 2021

In June 2022, there were **84** incidents, an **increase of 42.4%** from the total experience in June 2021 and 37.3% more than June 2019. During this period, the District recorded **343,527** in-person visits. **This ratio is one incident for every 4,090 visits.** 

June 2022, incidents bucked the typical trendline and increased in activity . Incidents include all types of activity, not just disturbances with customers.

The Clark County Library recorded the highest number of incidents at 29 incidents. The remaining branches reported between zero (0) and eleven (11) incidents.