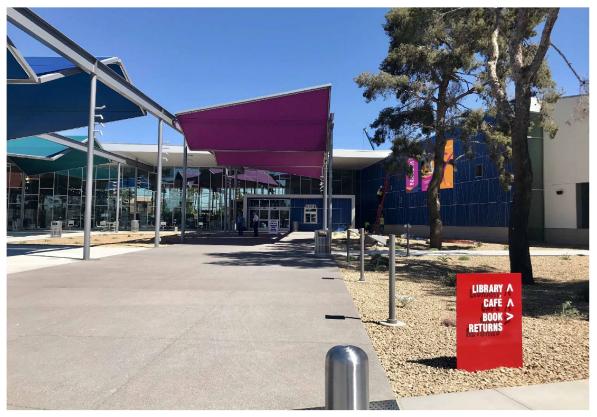

#### **WEST LAS VEGAS LIBRARY**

Exterior - Main entrance

The infrastructure that houses the signage on all buildings is durable and easy to maintain. In the case of the West Las Vegas Library, the signage is flexible enough to be repurposed into the new branch design.