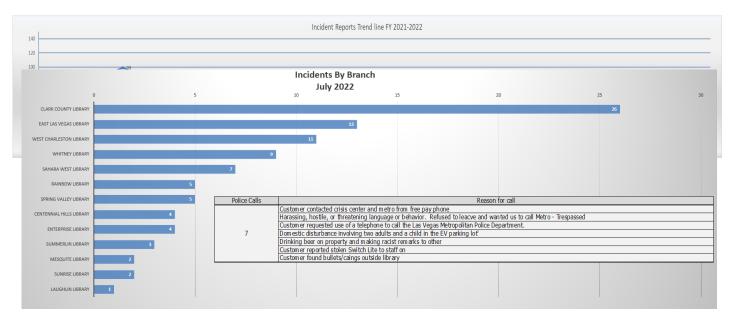

June 2022, incidents bucked the typical trendline and increased in activity . Incidents include all types of activity, not just disturbances with customers.

The Clark County Library recorded the highest number of incidents at 29 incidents. The remaining branches reported between zero (0) and eleven (11) incidents.

For June 2022, the staff made ten (10) calls to law enforcement and banned seven (10) customers. Six (6) adults received a one-year trespass while four (4) adults received a shorter partial-year ban.