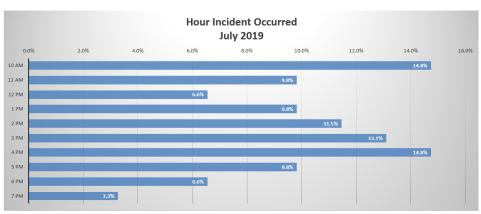

#### JUNE 2022 INCIDENT TYPE

Two (2) FixIt Clark County tickets were submitted.

Most incidents occurred near midday when we have the most people in the library with a spike toward closing.

Library Operations Report Page 10

 Day of Week
 Total
 %

 Sunday
 10
 11.9%

 Monday
 18
 21.4%

 Tuesday
 6
 7.1%

 Wednesday
 14
 16.7%

 Thursday
 22
 26.2%

 Friday
 12
 14.3%

 Saturday
 2
 2.4%

 Grand Total
 84
 100.0%

Similarly, Monday through Thursday have the potential for more incidents because we are open more hours. For June 2022, Thursday had the highest number of incidents at 22 or 26.2% of the total.