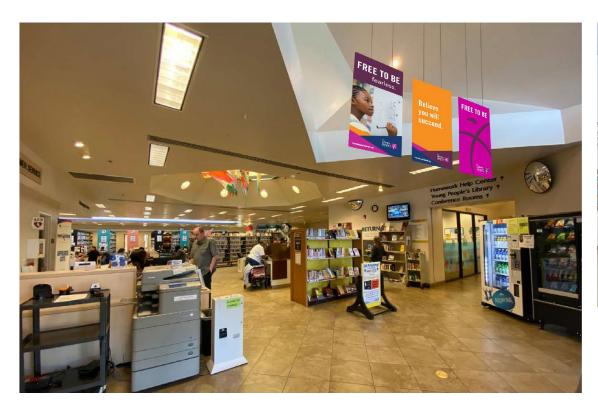

#### SIGNAGE CREATIVE SAMPLES

The signage package features the brand's bold colors and vibrant, diverse faces with messages of opportunity and exploration

Brand Signage Updates

#### CLARK COUNTY LIBRARY Theater Exteriors

Exterior - Theater side entrance off Escondido St.

Exterior - Harningo Rd. facing facade

These are examples of exterior signs that are planned for some of the larger urban branches, which help address challenges with branch recognition and invite customers into our buildings.

#### CLARK COUNTY LIBRARY Interiors

Interiors – Branch

Interior - Theater Lobby

The package was designed so that the interior of each branch would have enough brand reinforcement to provide unity of identity throughout the Library District, from the moment one enters a branch to the moment they exit.