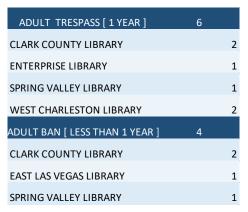

For June 2022, the staff made ten (10) calls to law enforcement and banned seven (10) customers. Six (6) adults received a one-year trespass while four (4) adults received a shorter partial-year ban.