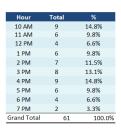

#### JUNE 2022 INCIDENT TYPE

Two (2) FixIt Clark County tickets were submitted.

Most incidents occurred near midday when we have the most people in the library with a spike toward closing.

Library Operations Report Page 10