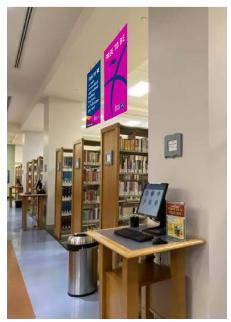

#### CLARK COUNTY LIBRARY Interiors

Interiors – Branch

Interior - Theater Lobby

The package was designed so that the interior of each branch would have enough brand reinforcement to provide unity of identity throughout the Library District, from the moment one enters a branch to the moment they exit.