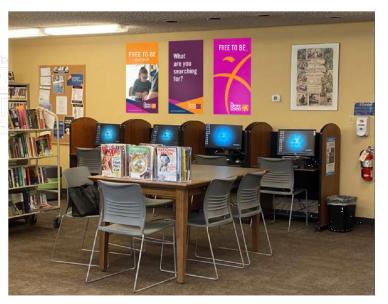

#### SIGNAGE CREATIVE SAMPLES

The signage package features the brand's bold colors and vibrant, diverse faces with messages of opportunity and exploration

Brand Signage Updates

#### CLARK COUNTY LIBRARY Interiors

Interiors – Branch

Interior - Theater Lobby

The package was designed so that the interior of each branch would have enough brand reinforcement to provide unity of identity throughout the Library District, from the moment one enters a branch to the moment they exit.