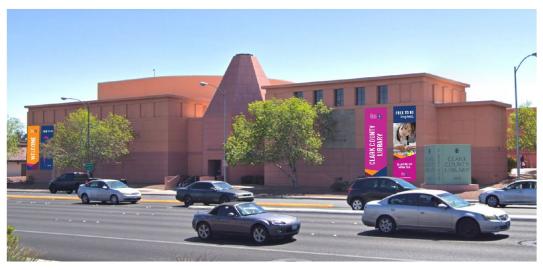

# **CLARK COUNTY LIBRARY**

Exterior - Main Entrance

#### CLARK COUNTY LIBRARY Theater Exteriors

Exterior - Theater side entrance off Escondido St.

Exterior - Harningo Rd. facing facade

These are examples of exterior signs that are planned for some of the larger urban branches, which help address challenges with branch recognition and invite customers into our buildings.

#### CLARK COUNTY LIBRARY Parking Lot

Material choices for each piece were optimized for both interior and exterior use, while prioritizing durability, longevity, and maintenance.