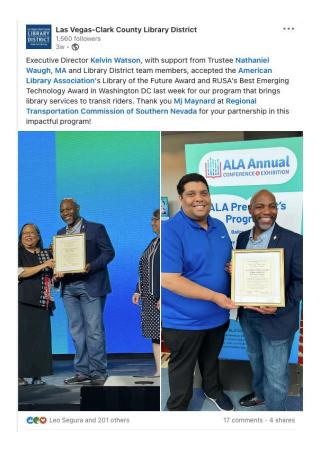

Trustee Ortiz, Trustee Melendrez, and Vice Chair Waugh thanked Director Watson and staff for travel arrangements to attend the American Library Association Conference in June in Washington, DC.

#### SENATOR JACKY ROSEN NEVADA

July 29, 2022

Dear Kelvin,

Congratulations on being honored by the International Career and Business Alliance at the 2022 ICABA Salutes Men Who Lead Awards Luncheon & Leadership Summit. Your work has demonstrated a commitment to expanding library outreach and services, especially to underserved and diverse populations. Thank you for your dedication to uplifting and empowering the Las Vegas community through libraries and beyond.

I am pleased to join your friends and family in commending you on this achievement. Please know that my staff and I are available to you and your team as a resource.

Sincerely,

Jacky Rosen

U.S. Senator for Nevada