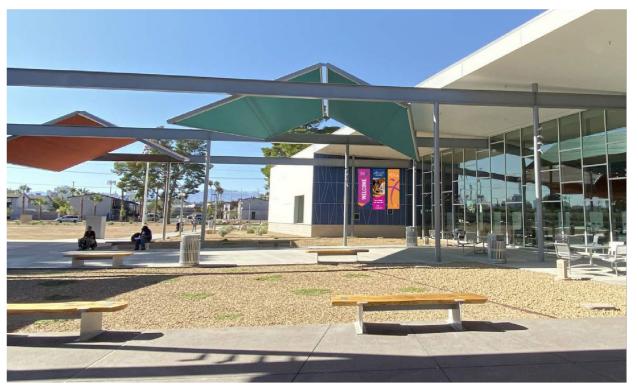

# **RAINBOW LIBRARY**

Exterior – Main entrance

#### RAINBOW LIBRARY Exterior

Exteriors - Cheyenne Ave. facing facade

This is a great example of how exterior signage can draw the eye to a building like the Rainbow Library, which is set back off a busy street.