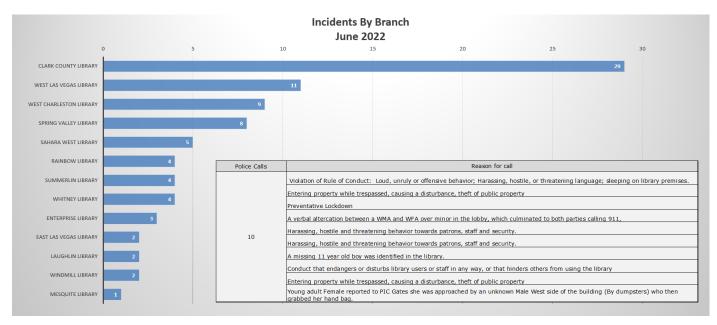

June 2022, incidents bucked the typical trendline and increased in activity . Incidents include all types of activity, not just disturbances with customers.

The Clark County Library recorded the highest number of incidents at 29 incidents. The remaining branches reported between zero (0) and eleven (11) incidents.

For June 2022, the staff made ten (10) calls to law enforcement and banned seven (10) customers. Six (6) adults received a one-year trespass while four (4) adults received a shorter partial-year ban.