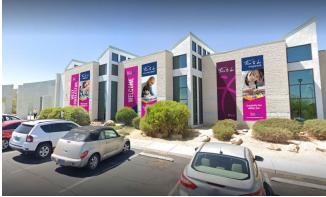

# **RAINBOW LIBRARY**

Exterior – Main entrance

#### RAINBOW LIBRARY Exterior

Exteriors - Cheyenne Ave. facing facade

This is a great example of how exterior signage can draw the eye to a building like the Rainbow Library, which is set back off a busy street.