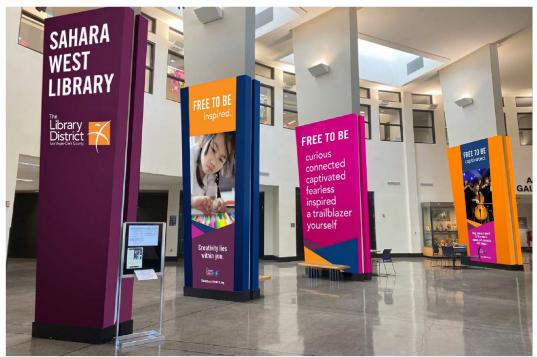

#### **SAHARA WEST LIBRARY**

Interior - Lobby

# **Signage Project (Branding)**

- Extensive site visits, walkthroughs and interviews were conducted to help the team understand and develop a program that captured the spirit of community, the diversity of customers, and the unique tone of interactions at each location.
- With that wealth of information the team gathered, a comprehensive signage package was developed.