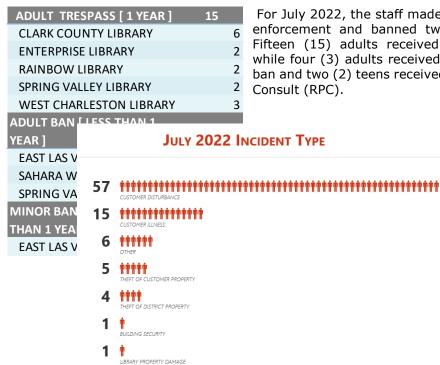

For June 2022, the staff made ten (10) calls to law enforcement and banned seven (10) customers. Six (6) adults received a one-year trespass while four (4) adults received a shorter partial-year ban.