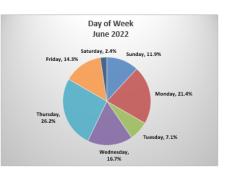

 Day of Week
 Total
 %

 Sunday
 10
 11.9%

 Monday
 18
 21.4%

 Tuesday
 6
 7.1%

 Wednesday
 14
 16.7%

 Thursday
 22
 26.2%

 Friday
 12
 14.3%

 Saturday
 2
 2.4%

 Grand Total
 84
 100.0%

Similarly, Monday through Thursday have the potential for more incidents because we are open more hours. For June 2022, Thursday had the highest number of incidents at 22 or 26.2% of the total.