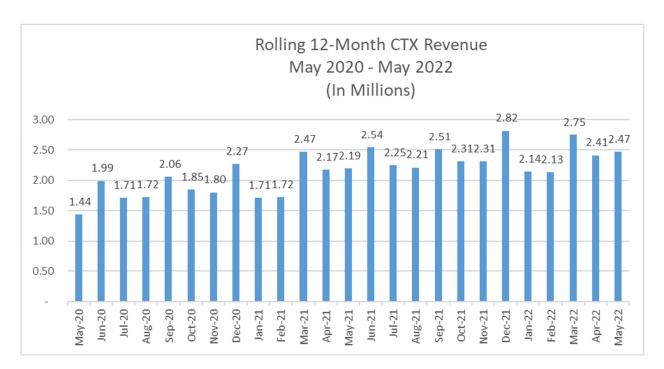

Update on the District's financial operations. (For discussion only.) No action will be taken. (Item IV.)

Chair Rogers stated the item was for discussion only. He introduced CFO Floresto Cabias, who began by displaying a table of Consolidated Sales Tax (CTX) revenues. CTX had been collected through April 2022. There were 11% increases in CTX collections for both March and April, as compared to prior year collections, which is a positive sign. From July 2021 through February 2022, CTX collections averaged 26% over prior year collections. Consumer spending was up during the pandemic. However, with recent inflation, concerns regarding potential job losses and/or a potential recession, discretionary spending was slowing. However, with every month's collections higher than the prior year, the District expects to finish strong regarding CTX collections.

Chair Rogers asked for the estimated amount of additional CTX and property tax revenues the District expects to receive as compared to the FY 2022 budget. CFO Cabias responded that assuming 10% increases in CTX for May and June, the District will collect 29 million in CTX, while the State of Nevada projection of \$23.5 million was used for the FY22 budget. The actual CTX will be \$5 million or higher than projected.