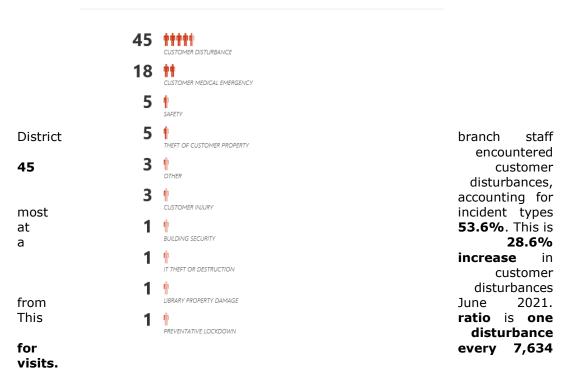

<sup>\*</sup> Due to the Pandemic District Branches were closed January 2nd & 3rd, 2021

In June 2022, there were **84** incidents, an **increase of 42.4%** from the total experience in June 2021 and 37.3% more than June 2019. During this period, the District recorded **343,527** in-person visits. **This ratio is one incident for every 4,090 visits.** 

June 2022, incidents bucked the typical trendline and increased in activity . Incidents include all types of activity, not just disturbances with customers.

The Clark County Library recorded the highest number of incidents at 29 incidents. The remaining branches reported between zero (0) and eleven (11) incidents.