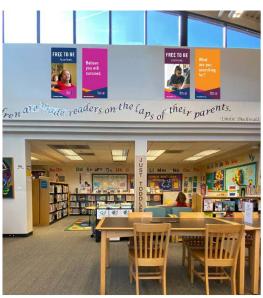

#### SIGNAGE CREATIVE SAMPLES

The signage package features the brand's bold colors and vibrant, diverse faces with messages of opportunity and exploration

Brand Signage Updates

#### CLARK COUNTY LIBRARY Interiors

Interiors – Branch

Interior - Theater Lobby

The package was designed so that the interior of each branch would have enough brand reinforcement to provide unity of identity throughout the Library District, from the moment one enters a branch to the moment they exit.