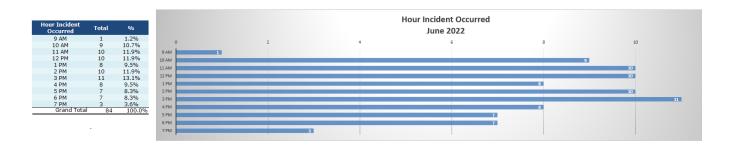

#### JUNE 2022 INCIDENT TYPE

Two (2) FixIt Clark County tickets were submitted.

Most incidents occurred near midday when we have the most people in the library with a spike toward closing.

Library Operations Report Page 10