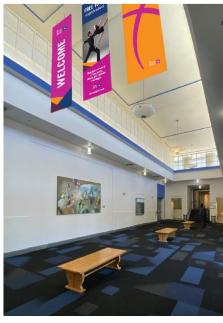

#### CLARK COUNTY LIBRARY Interiors

Interiors – Branch

Interior - Theater Lobby

The package was designed so that the interior of each branch would have enough brand reinforcement to provide unity of identity throughout the Library District, from the moment one enters a branch to the moment they exit.