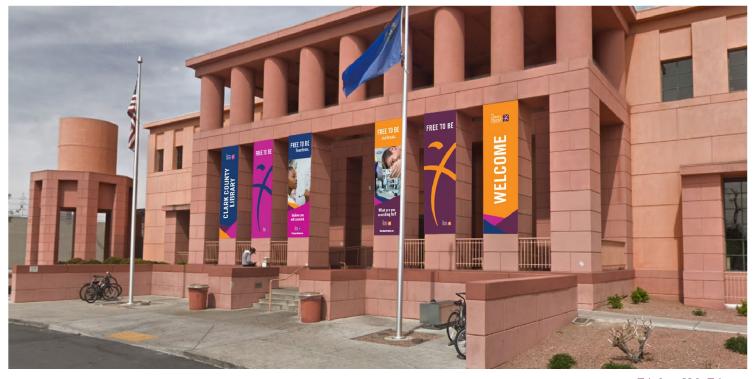

# **CLARK COUNTY LIBRARY**

Exterior - Main Entrance

# EXTERIOR & INTERIOR SIGNAGE PROJECT

BAM and General Services are working with Simpson Coulter Studios, to develop a signage package as part of the implementation of the branding campaign.