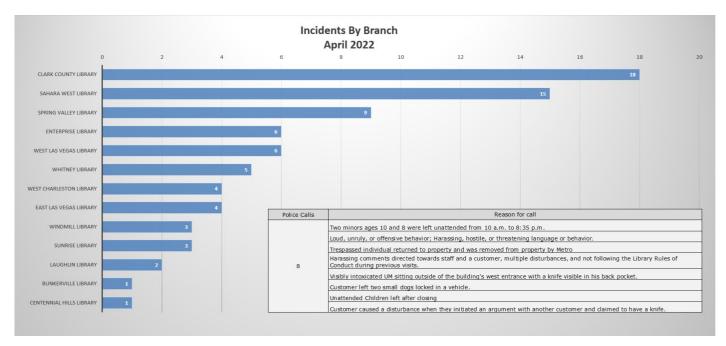

All other details can be found in the written report.

Library Operations, Security Reports and Monthly Statistics (Item VI.A.1.a) Chair Wilson wanted to point out and ask if there were any insight as to what is keeping the high incident level as a percentage of visitors. Leo Segura, Library Operations Director responded that he was able to give a direct response to the specifics. Director Watson responded that he reads all of the incident reports and there is no direct answer because as a public entity there are numerous disruptive customers that do not want to follow simple instructions and the incidents are ranging. The Library incidents fall in line in comparison measures to other Public Library incidents. Trustee Melendrez stated a perspective from the public health field, is that an outcome and impact from the pandemic, along with the shutdown in the Vegas/Nevada area has caused a fall out in the mental health and behavior health of people. Trustee Ortiz stated that he feels comfortable with the incidents because of the adding of armed security that helps with safety. Mr. Segura stated that the staff is doing all they can do and reporting as needed and following through.