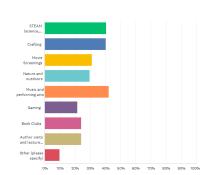

y of the rural customers indicated that they would like more days and hours of operation.

**District-wide**: customers expressed

Q4 The Library District is committed to providing a positive experience to our customers. What would make you feel more welcomed as a library customer?



Customers who wrote in the Other

field indicated they already feel welcomed in the library and nearly all respondents stated that they are satisfied with their experience, service, and programs

and many praised the staff.



Adult
Children
Teen
Senior
Senior
Multiplementin
all Possib

Customers indicated that customers are interested in programs for a variety of

audiences. Smaller community branches indicated a desire for more teen programs.

Q6 What programs would you like to see offered in the library?



Customers indicated that their top interests in types of programming include:

- Music and Performing Arts: 43%
- STEAM 41%
- Crafting 40%

Q7 What services would you like to see offered in the library?



Customers asked for access to government and social services in the branches and a continued need for access to technology.

Top responses included:

- Government and Social Services: 47%
- Access to Technology: 44%
- Homework Help: 27%
- Unique Lending: 27%

Q8 What do you check out most from the library?



Respondents were mostly split between nonfiction, fiction, and children's books as the top items they check out from the library.

Fiction: 44% Nonfiction: 41% Children: 39% DVDs: 30%

Many respondents indicated that they would like to check out more books, especially in the outly