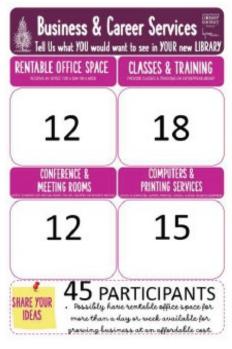

#### Business/Career Services

#### **Business/Career Services**

Business incubators support the development of start-ups by providing them with :

- Computers
- · Internet Access,
- Work Spaces
- Access to Technology
- Conference Rooms
- Reference Materials,
- Professional Guidance
- Workforce Training