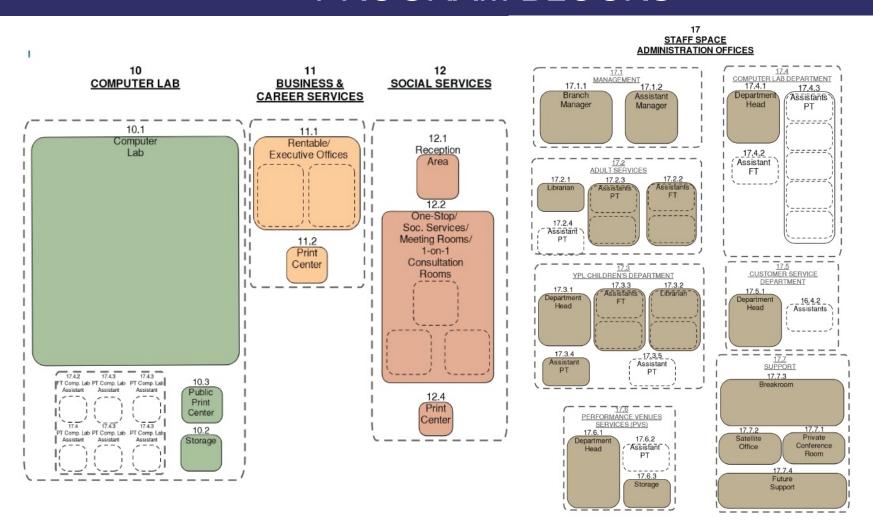

| 0              | 0                       | 0              | 0             | 0          |

## PLANNING SURVEY

#### Thinking about the library and the community it serves, how important is each of the following:

- Borrowing books, DVDs 80.19%
- Free access to Computer, printer 78.77%
- Library staff to help with Technology 68.87%
- Delivery of library materials to the homebound 67.92%
- free job and career resources 63.21%
  - What do you value most about the West Las Vegas Library?
  - How does the library benefit you and/or the community
  - Are there new programs, services, equipment, or other improvements you think would enhance the library and result in your using the library more?

# **OVERALL DIAGRAM**



## PROGRAM BLOCKS



# ENUMERATED PROGRAM

West Las Vegas Library Proposed Program Programmed Gross Area: 38,983 sf.



#### **ENUMERATED PROGRAM**

| rogrammed Gross Area:                                                                                               |                                                             |        |           | 38,983                                                     | sf.