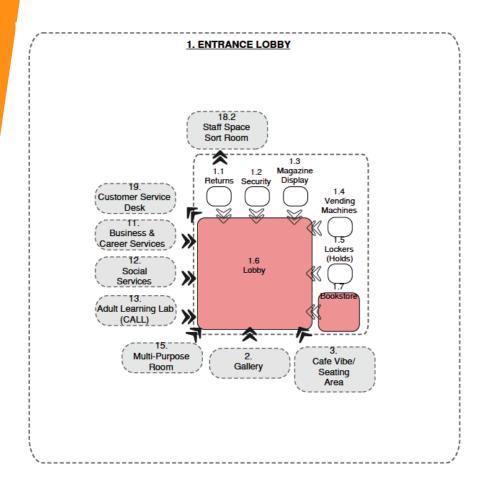

|      |        |                                 |
| 20.2.1          | Circulation/ corridors/ walls   | 1 | 7593 | 7,593  | throughout floor plan           |
| Lotals          |                                 |   |      | 11.138 |                                 |

Total Gross Square Feet (27,845 sf. x 1.4) 38,983

| 21. Outdoor Areas |                       |                      |                      |
|-------------------|-----------------------|----------------------|----------------------|
|                   | Program Name # of :S  | F Total Art Comments | Comments             |
| 21.1              | Outdoor Play Area 1 7 | BD 0 built-in, open  | space                |
| Totals            |                       | 0 not included       | in Gross Square Feet |

# **ADJACENCIES**





#### SPACE DIAGRAMS



#### MULTIMEDIA LAB: PODCAST STUDIO

The Podcast Studio is a resource for patrons to showcase their work. The room will have microphones, a computer, headphones, sound editing software, and a sound barrier. Podcasts are an accessible and creative platform that has software and tools that are not easily available to people elsewhere. Podcast involve a myriad of overlapping roles, including writing, editing, producing, intervieweing, and presenting.

#### ADJANCENCIES

Within Maker Spaces

#### FINISHES, FURNISHING, AND CONSIDERATIONS

- Area should have glass or partial glass walls for visibility from the public space and be viewable for safety from a central service point
- Sound absorbing ceiling

#### **ENVIRONMENTAL/ ENGINEERING NEEDS**

- Acoustics:
  - Sensi