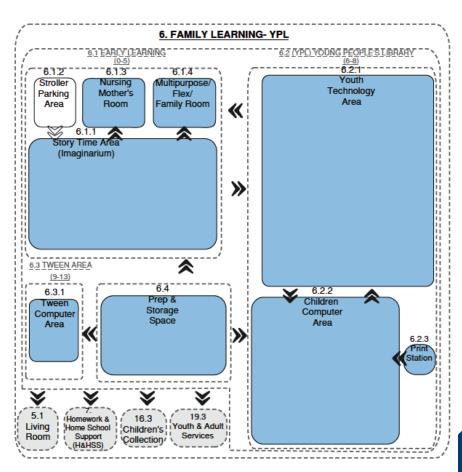

|        |                                 |
| 20.2.1          | Circulation/ corridors/ walls   | 1 | 7593 | 7,593  | throughout floor plan           |
| Lotals          |                                 |   |      | 11.138 |                                 |

Total Gross Square Feet (27,845 sf. x 1.4) 38,983

| 21. Outdoor Areas |                       |                      |                      |
|-------------------|-----------------------|----------------------|----------------------|
|                   | Program Name # of :S  | F Total Art Comments | Comments             |
| 21.1              | Outdoor Play Area 1 7 | BD 0 built-in, open  | space                |
| Totals            |                       | 0 not included       | in Gross Square Feet |

# **ADJACENCIES**





#### SPACE DIAGRAMS



#### MULTIMEDIA LAB: PODCAST STUDIO

The Podcast Studio is a resource for patrons to showcase their work. The room will have microphones, a computer, headphones, sound editing software, and a sound barrier. Podcasts are an accessible and creative platform that has software and tools that are not easily available to people elsewhere. Podcast involve a myriad of overlapping roles, including writing, editing, producing, intervieweing, and presenting.

#### ADJANCENCIES

Within Maker Spaces

#### FINISHES, FURNISHING, AND CONSIDERATIONS

- Area should have glass or partial glass walls for visibility from the public space and be viewable for safety from a central service point
- Sound absorbing ceiling

#### **ENVIRONMENTAL/ ENGINEERING NEEDS**

- Acoustics:
  - Sensiti