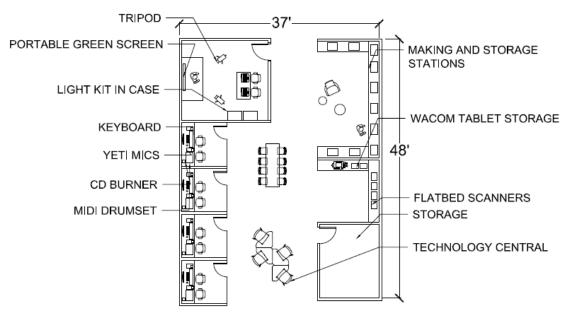

### CORE SPACES/SERVICES OF THE DISTRICT

**Café Vibe** 

**Intergenerational Living Room** 

**Computer Lab** 

**Study Rooms** 

**Youth Story & Activity** 

**Homework & Homeschool Support** 

**Teen Area** 

**Maker Spaces** 

**Adult Learning Lab** 

**Business/Career Services** 

**Social Services** 

**Event Space** 

**Gallery/Community Displays** 

**Technology Access** 

**Outdoor Space** 

# Maker Spaces

Supports - STEAM programs (Science, Technology, Engineering, Arts & Math) for all ages

### **TECHNOLOGY**

### **Closing the Digital Divide**

Technology gives the average person access to endless amounts of information.

- Internet access is crucial
- Expanding our Wi-Fi
- Charging Stations
- Powered Furniture
- Robotics
- Virtual Reality (VR)
- Computer Access
- Education
- Editing Software
- · Music and Video Recording Studios
- Music and Video Editing Stations