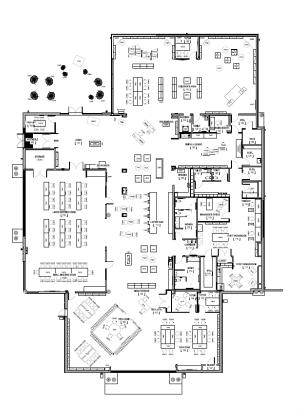

# ENUMERATED PROGRAM

West Las Vegas Library Proposed Program Programmed Gross Area: 38,983 sf.