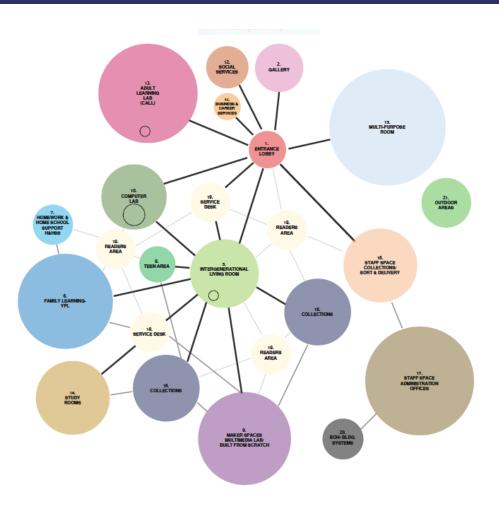

e                                                                             | 0              | 0                       | 0              | 0             | 0          |

## PLANNING SURVEY

#### Thinking about the library and the community it serves, how important is each of the following:

- Borrowing books, DVDs 80.19%
- Free access to Computer, printer 78.77%
- Library staff to help with Technology 68.87%
- Delivery of library materials to the homebound 67.92%
- free job and career resources 63.21%
  - What do you value most about the West Las Vegas Library?
  - How does the library benefit you and/or the community
  - Are there new programs, services, equipment, or other improvements you think would enhance the library and result in your using the library more?

# **OVERALL DIAGRAM**



## PROGRAM BLOCKS



# ENUMERATED PROGRAM

West Las Vegas Library Proposed Program Programmed Gross Area: 38,983 sf.



#### **ENUMERATED PROGRAM**

| rogrammed Gross Area:                                                                                               |                                                             |        |           | 38,983                                                     | sf.