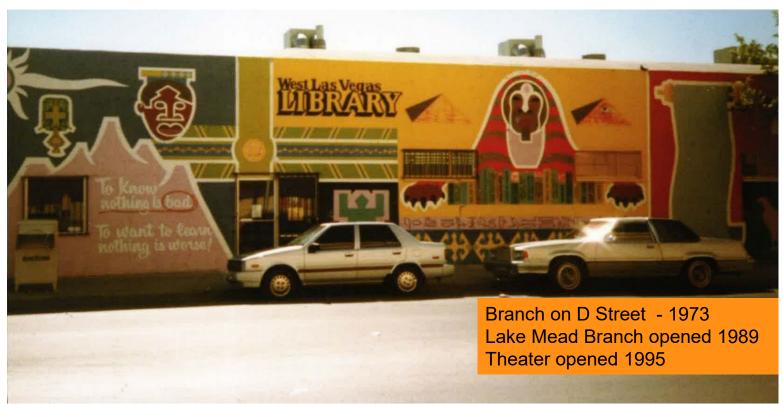

Location: Clark County Library, 1401 E Flamingo Rd, Las Vegas,

NV 89119.

Public Comment (Item XI.)

None.

Adjournment (Item XII.)

Chair Wilson adjourned the meeting at 6:21 p.m.

Respectfully submitted,

Elizabeth Foyt, Secretary



Programming Wrap-Up





### **Programming Goals**

#### Proposed New West Las Vegas Library.

To complete a series of interactive sessions to receive feedback from Staff and the Community on:

- Vision Innovation and Opportunities for Education.
- Design Objectives .
- Space Objectives.
- Identification of future library services.

"The only thing you absolutely have to know is the location of your library." - Albert Einstein

# **NEEDS ASSESSMENT**

# $\frac{\text{Las Vegas-Clark County}}{\text{LIBRARY}}$









### THE LIBRARY AS THE COMMUNITY ANCHOR



# West Las Vegas Library





### COMMUNITY NEEDS ASSESSMENT



#### HIGHEST COMMUNITY NEED FOR PROGRAMS AND SERVICES



### TOP COMMUNITY IMPACT



#### TOP COMMUNITY IMPACT



### MOST DISASTROUS COMMUNITY IMPACT IF CLOSED



#### MOST IMPACT ON THE COMMUNITY IF CLOSED



# **BUILDING (RENOVATION) NEEDS**



#### HIGHEST RENOVATION NEEDS



9

2.5

# **WHY NOT JUST RENOVATE?** Why not just renovate? Available Space Parking Library Closed For up to Two Years A new facility is the most cost-effective, flexible solution to meet the future needs of West Las Vegas.

### CORE SPACES/SERVICES OF THE DISTRICT

**Café Vibe** 

**Intergenerational Living Room** 

**Computer Lab** 

**Study Rooms** 

**Youth Story & Activity** 

**Homework & Homeschool Support** 

**Teen Area** 

**Maker Spaces**