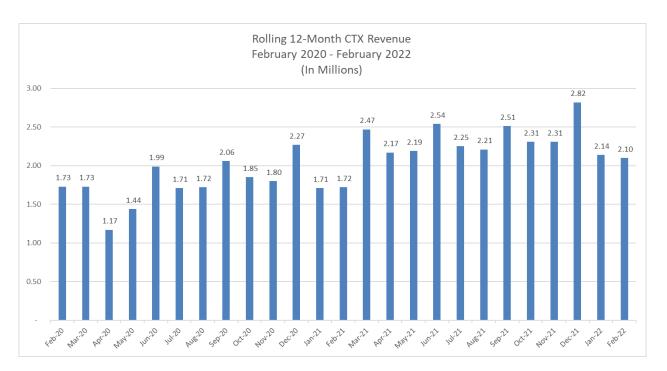

g from the Voluntary Employee Separation Program (VESP) and filling positions based on operational needs, which includes modifying positions to best serve the Playbook 2026. Supplies and services expenditures are also expected to provide savings compared to the budget due to conservative spending practices throughout the pandemic.

Savings in expenditures will contribute to a higher ending fund balance.

### **Ending Fund Balance**

FY 2022 General Fund ending fund balance is budgeted at \$14M, after a transfer of \$19M to the Capital Projects Fund. With the additional CTX expected and expenditure savings discussed above, the projected ending fund balance is approximately \$34M, a surplus of \$20M compared to the budget.

Staff will be available to answer any questions that you may have.



| Consolidated Sales Tax FY 2022 vs. FY 2021 |               |               |           |  |  |  |  |  |  |  |  |
|--------------------------------------------|---------------|---------------|-----------|--|--|--|--|--|--|--|--|
|                                            |               |               | % Change  |  |  |  |  |  |  |  |  |
|                                            | FY21          | FY22          | Over FY21 |  |  |  |  |  |  |  |  |
| July                                       | 1,714,346.73  | 2,250,871.66  | 31.30%    |  |  |  |  |  |  |  |  |
| August                                     | 1,717,590.95  | 2,214,553.97  | 28.93%    |  |  |  |  |  |  |  |  |
| September                                  | 2,057,864.55  | 2,511,203.79  | 22.03%    |  |  |  |  |  |  |