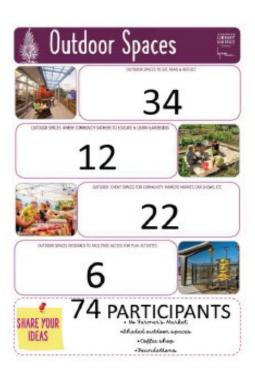

### CORE SPACES/SERVICES OF THE DISTRICT

**Café Vibe** 

**Intergenerational Living Room** 

**Computer Lab** 

**Study Rooms** 

**Youth Story & Activity** 

**Homework & Homeschool Support** 

**Teen Area** 

**Maker Spaces** 

**Adult Learning Lab** 

**Business/Career Services** 

**Social Services** 

**Event Space** 

**Gallery/Community Displays** 

**Technology Access** 

**Outdoor Space** 