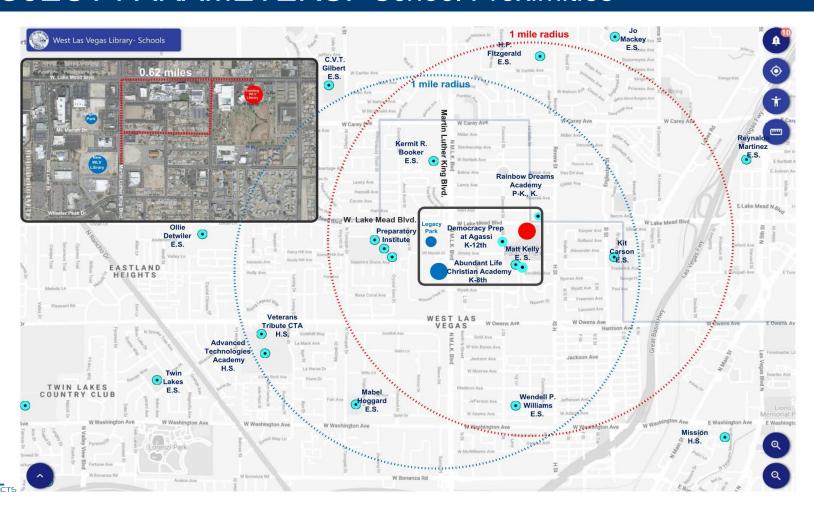

-19 17.2% age group 14,901

People Age 20-64 52.5% age group 2,251

People Age 65+ 7.9% age group



# Analytics: West Las Vegas Service Area



#### **Market Segments Map**

#### Population in each segment





# **KME ARCHITECTS**



Rainbow Dreams Academy



Historic West Side School



Wendell P. Williams E.S.



Nevada Partners



Splash Pad at Pearson Community Center



Kermit R. Booker E.S.



St. James Catholic Church



### PROJECT PARAMETERS

Assessors Parcel No. 139-21-313-014

Jurisdiction: City of Las Vegas

Master Plan: Enterprise / Historic Westside

Site Size: 5.25 acres

Proposed Building Size: ~35,000 sf.

Current WLVL Size: ~16,000 sf.

No. of stories: 1-2 stories





# PROJECT PARAMETERS: Site Adjacencies – 1/4 Mile Radius



# PROJECT PARAMETERS: School Proximities



# PROJECT PARAMETERS

ARCHITECTS



2021 SUMMER SOLSTICE \*

JUNE 20, 2021 14:37:29

HIGH: AVE 96, REC 117 LOW: AVE 85, REC 54

2021 WINTER SOLSTICE \*

**DECEMBER 21, 2021** 

09:41:50

HIGH: AVE 53, REC 73 LOW: AVE 45, REC 27

#### ROLE AND PURPOSE OF THE LIBRARY: Themes

## **Project Themes**

- Opportunities for Education
- Flexibility & Adaptability
- Safety & Security
- Technology
- Workforce Assistance
- Community Engagement
- Support Services





#### CORE SPACES/SERVICES OF THE LIBRARY

- 1. ENTRANCE
- 2. GALLERY
- 3. CAFÉ VIBE / SEATING AREA
- 4. SERVICE DESKS
- 5. INTERGENERATIONAL LIVING ROOM
- 6. FAMILY LEARNING (0-13 years)
- 7. HOMEWORK & HOME SCHOOL SUPPORT
- 8. TEEN AND YOUNG ADULTS
- 9. MAKER SPACES
- 10. COMPUTER LAB
- 11. BUSINESS & CAREER SERVICES

12. SUPPORT SERVI