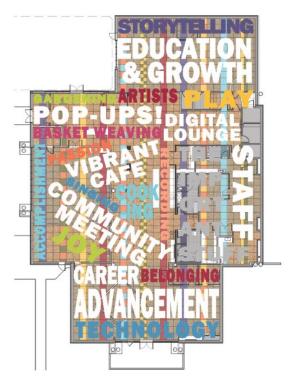

e held on Thursday, August 11, 2022 at 5:00pm. Location: Clark County Library, 1401 E Flamingo Rd, Las Vegas,

NV 89119.

Public Comment (Item XI.)

None.

Adjournment (Item XII.)

Chair Wilson adjourned the meeting at 6:21 p.m.

Respectfully submitted,

Elizabeth Foyt, Secretary



Programming Wrap-Up





### **Programming Goals**

#### Proposed New West Las Vegas Library.

To complete a series of interactive sessions to receive feedback from Staff and the Community on:

- Vision Innovation and Opportunities for Education.
- Design Objectives .
- Space Objectives.
- Identification of future library services.

"The only thing you absolutely have to know is the location of your library." - Albert Einstein

# **NEEDS ASSESSMENT**

# $\frac{\text{Las Vegas-Clark County}}{\text{LIBRARY}}$









### THE LIBRARY AS THE COMMUNITY ANCHOR



# West Las Vegas Library





### COMMUNITY NEEDS ASSESSMENT



#### HIGHEST COMMUNITY NEED FOR PROGRAMS AND SERVICES



### TOP COMMUNITY IMPACT



#### TOP COMMUNITY IMPACT



### MOST DISASTROUS COMMUNITY IMPACT IF CLOSED



#### MOST IMPACT ON THE COMMUNITY IF CLOSED



# **BUILDING (RENOVATION) NEEDS**



#### HIGHEST RENOVATION NEEDS



9

2.5

# **WHY NOT JUST RENOVATE?** Why not just renovate? Available Space Parking Library Closed For up to Two Years A new facility is the most cost-effective, flexible solution to meet the future needs of West Las Vegas.

### CORE SPACES/SERVICES OF THE DISTRICT

**Café Vibe** 

**Intergenerational Living Room** 

**Computer Lab** 

**Study Rooms** 

**Youth Story & Activity** 

**Homework & Homescho