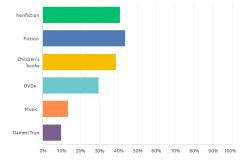

t
Children
Teen
Senior
Senior
Multiplementin
all Possib

Customers indicated that customers are interested in programs for a variety of

audiences. Smaller community branches indicated a desire for more teen programs.

Q6 What programs would you like to see offered in the library?



Customers indicated that their top interests in types of programming include:

- Music and Performing Arts: 43%
- STEAM 41%
- Crafting 40%

Q7 What services would you like to see offered in the library?



Customers asked for access to government and social services in the branches and a continued need for access to technology.

Top responses included:

- Government and Social Services: 47%
- Access to Technology: 44%
- Homework Help: 27%
- Unique Lending: 27%

Q8 What do you check out most from the library?



Respondents were mostly split between nonfiction, fiction, and children's books as the top items they check out from the library.

Fiction: 44% Nonfiction: 41% Children: 39% DVDs: 30%

Many respondents indicated that they would like to check out more books, especially in the outlying branches. There was a lot of interest in checking out unique lending items, museum passes, games, and a need for more access to hotspots.

Overall, most customers stated that they are very happy with their customer experience and would like to see their library continue what they are already doing.

Huge Thank You to all the Adult Volunteers who helped with inputting hundreds of paper surveys into the database!

 Library Operations would like to congratulate our inaugural Apprentice PIC Graduates: TK Abe, Mo