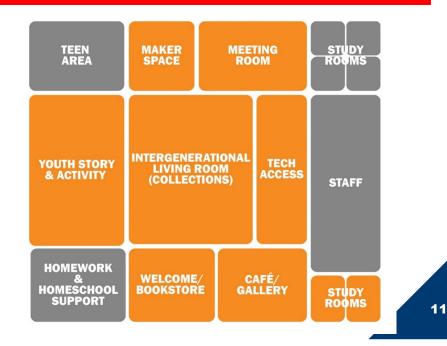

### CORE SPACES/SERVICES OF THE DISTRICT

**Café Vibe** 

**Intergenerational Living Room** 

**Computer Lab** 

**Study Rooms** 

**Youth Story & Activity** 

**Homework & Homeschool Support** 

**Teen Area** 

**Maker Spaces** 

**Adult Learning Lab** 

**Business/Career Services** 

**Social Services** 

**Event Space** 

**Gallery/Community Displays** 

**Technology Access** 

**Outdoor Space** 

## PROGRAM BLOCKS