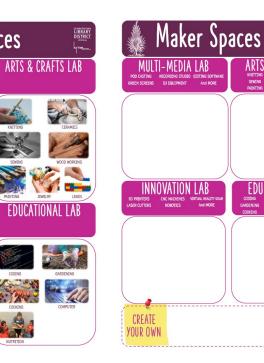

**Maker Spaces** 

**Adult Learning Lab** 

**Business/Career Services** 

**Social Services** 

**Event Space** 

**Gallery/Community Displays** 

**Technology Access** 

**Outdoor Space** 

# Maker Spaces

Supports - STEAM programs (Science, Technology, Engineering, Arts & Math) for all ages