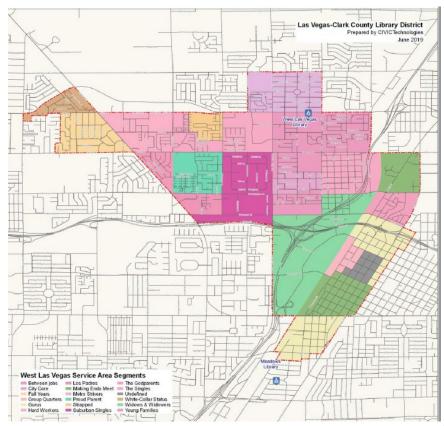

Power, Cabling and Distribution
- Electronic workstations for the public
- Energy Conservation and Sustainability
- Flexibility, Modular and Expandability of Design
- Furniture, Fixtures and Equipment
- HVAC System and Humidity and Temperature Criteria
- Lighting
- Network Infrastructure
- Safety and Security

# Analytics: West Las Vegas Service Area



#### **Population Growth**

28,364

Total Population
1.7% of district population

32,066

5 Year Projection 1.8% of district population 3,702

5 Year Growth 13.1% growth

6,339

Children Age 0-9 22.3% age group 4,873

Children Age 10-19 17.2% age group 14,901

People Age 20-64 52.5% age group 2,251

People Age 65+ 7.9% age group



# Analytics: West Las Vegas Service Area



#### **Market Segments Map**

#### Population in each segment





# **KME ARCHITECTS**



Rainbow Dreams Academy



Historic West Side School



Wendell P. Williams E.S.



Nevada Partners



Splash Pad at Pearson Community Center



Kermit R. Booker E.S.



St. James Catholic Church



### PROJECT PARAMETERS

Assessors Parcel No. 139-21-313-014

Jurisdiction: City of Las Vegas

Master Plan: Enterprise / Historic Westside

Site Size: 5.25 acres

Proposed Building Size: ~35,000 sf.

Current WLVL Size: ~16,000 sf.

No. of stories: 1-2 stories





# PROJECT PARAMETERS: Site Adjacencies – 1/4 Mile Radius



# PROJECT PARAMETERS: School Proximities



# PROJECT PARAMETERS

ARCHITECTS



2021 SUMMER SOLSTICE \*

JUNE 20, 2021 14:37:29

HIGH: AVE 96, REC 117 LOW: AVE 85, REC 54

2021 WINTER SOLSTICE \*

**DECEMBER 21, 2021** 

09:41:50

HIGH: AVE 53, REC 73