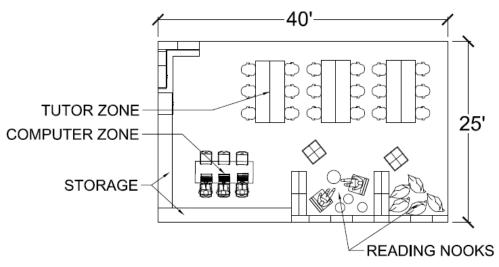

### CORE SPACES/SERVICES OF THE DISTRICT

**Café Vibe** 

**Intergenerational Living Room** 

**Computer Lab** 

**Study Rooms** 

**Youth Story & Activity** 

**Homework & Homeschool Support** 

**Teen Area** 

**Maker Spaces** 

**Adult Learning Lab** 

**Business/Career Services** 

**Social Services** 

**Event Space** 

**Gallery/Community Displays** 

**Technology Access** 

**Outdoor Space** 