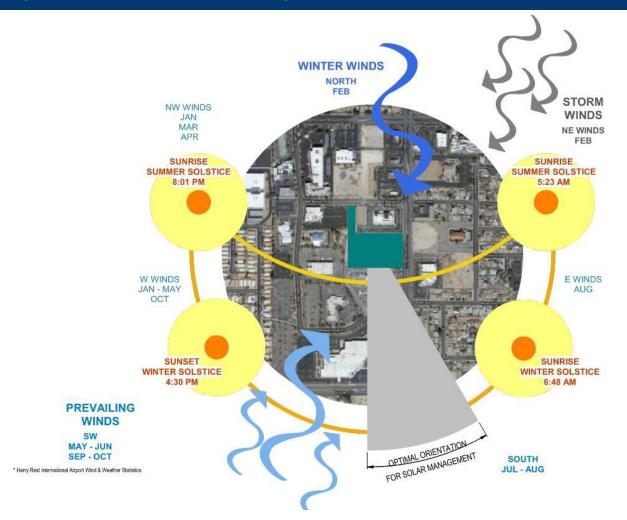

ge 20-64 52.5% age group 2,251

People Age 65+ 7.9% age group



# Analytics: West Las Vegas Service Area



#### **Market Segments Map**

#### Population in each segment





# **KME ARCHITECTS**



Rainbow Dreams Academy



Historic West Side School



Wendell P. Williams E.S.



Nevada Partners



Splash Pad at Pearson Community Center



Kermit R. Booker E.S.



St. James Catholic Church



### PROJECT PARAMETERS

Assessors Parcel No. 139-21-313-014

Jurisdiction: City of Las Vegas

Master Plan: Enterprise / Historic Westside

Site Size: 5.25 acres

Proposed Building Size: ~35,000 sf.

Current WLVL Size: ~16,000 sf.

No. of stories: 1-2 stories





# PROJECT PARAMETERS: Site Adjacencies – 1/4 Mile Radius



# PROJECT PARAMETERS: School Proximities



# PROJECT PARAMETERS

ARCHITECTS



2021 SUMMER SOLSTICE \*

JUNE 20, 2021 14:37:29

HIGH: AVE 96, REC 117 LOW: AVE 85, REC 54

2021 WINTER SOLSTICE \*

**DECEMBER 21, 2021** 

09:41:50

HIGH: AVE 53, REC 73 LOW: AVE 45, REC 27

#### ROLE AND PURPOSE OF THE LIBRARY: Themes

## **Project Themes**

- Opportunities for Education
- Flexibility & Adaptability
- Safety & Security
- Technology
- Workforce Assistance
- Community Engagement
- Support Services





#### CORE SPACES/SERVICES OF THE LIBRARY

- 1. ENTRANCE
- 2. GALLERY
- 3. CAFÉ VIBE / SEATING AREA
- 4. SERVICE DESKS
- 5. INTERGENERATIONAL LIVING ROOM
- 6. FAMILY LEARNING (0-13 years)
- 7. HOMEWORK & HOME SCHOOL SUPPORT
- 8. TEEN AND YOUNG ADULTS
- 9. MAKER SPACES
- 10. COMPUTER LAB
- 11. BUSINESS & CAREER SERVICES

12. SUPPORT SERVICES

13. ADULT LEARNING LAB — CALL (