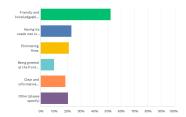

oup visiting a few times per month (29%).



Q3 How satisfied are you with the Library District's operating hours?



Our customers indicated that they already feel welcomed in the library. The top attributes that respondents reported make them feel welcome in the library include:

- Friendly and Knowledgeable Staff: 52%
- Having My Needs Met: 23%
- Eliminating Fines 21%

a high level of satisfaction with operating hours, with the majority reporting very satisfied (65%), followed by satisfied (17%). The majority of the rural customers indicated that they would like more days and hours of operation.

**District-wide**: customers expressed

Q4 The Library District is committed to providing a positive experience to our customers. What would make you feel more welcomed as a library customer?



Customers who wrote in the Other

field indicated they already feel welcomed in the library and nearly all respondents stated that they are satisfied with their experience, service, and programs

and many praised the staff.



Adult
Children
Teen
Senior
Senior
Multiplementin
all Possib

Customers indicated that customers are interested in programs for a variety of

audiences. Smaller community branches indicated a desire for more teen programs.

Q6 What programs would you like to see offered in the library?



Customers indicated that their top interests in types of programming include:

- Music and Performing Arts: 43%
- STEAM 41%
- Crafting 40%

Q7 What services would you like to see offered in the library?



Customers asked for access to government and social services in the branches