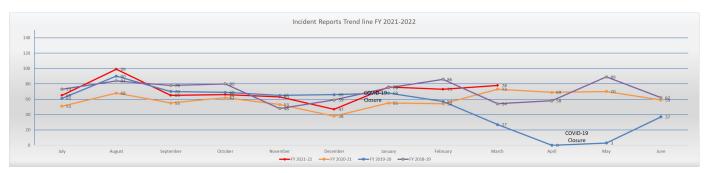

All other details can be found in the written report.

Library Operations, Security Reports and Monthly Statistics (Item VI.A.1.a) Chair Wilson wanted to point out and ask if there were any insight as to what is keeping the high incident level as a percentage of visitors. Leo Segura, Library Operations Director responded that he was able to give a direct response to the specifics. Director Watson responded that he reads all of the incident reports and there is no direct answer because as a public entity there are numerous disruptive customers that do not want to follow simple instructions and the incidents are ranging. The Library incidents fall in line in comparison measures to other Public Library incidents. Trustee Melendrez stated a perspective from the public health field, is that an outcome and impact from the pandemic, along with the shutdown in the Vegas/Nevada area has caused a fall out in the mental health and behavior health of people. Trustee Ortiz stated that he feels comfortable with the incidents because of the adding of armed security that helps with safety. Mr. Segura stated that the staff is doing all they can do and reporting as needed and following through.