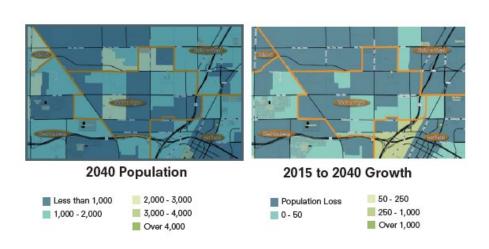

es 40 - 45

- Building Finishes
- Daylighting and Fenestration
- Accessibility and ADA Compliance

- Electrical Power, Cabling and Distribution
- Electronic workstations for the public
- Energy Conservation and Sustainability
- Flexibility, Modular and Expandability of Design
- Furniture, Fixtures and Equipment
- HVAC System and Humidity and Temperature Criteria
- Lighting
- Network Infrastructure
- Safety and Security

# Analytics: West Las Vegas Service Area



#### **Population Growth**

28,364

Total Population
1.7% of district population

32,066

5 Year Projection 1.8% of district population 3,702

5 Year Growth 13.1% growth

6,339

Children Age 0-9 22.3% age group 4,873

Children Age 10-19 17.2% age group 14,901

People Age 20-64 52.5% age group 2,251

People Age 65+ 7.9% age group



# Analytics: West Las Vegas Service Area



#### **Market Segments Map**

#### Population in each segment





# **KME ARCHITECTS**



Rainbow Dreams Academy



Historic West Side School



Wendell P. Williams E.S.



Nevada Partners



Splash Pad at Pearson Community Center



Kermit R. Booker E.S.



St. James Catholic Church



### PROJECT PARAMETERS

Assessors Parcel No. 139-21-313-014

Jurisdiction: City of Las Vegas

Master Plan: Enterprise / Historic Westside

Site Size: 5.25 acres

Proposed Building Size: ~35,000 sf.

Current WLVL Size: ~16,000 sf.

No. of stories: 1-2 stories





# PROJECT PARAMETERS: Site Adjacencies – 1/4 Mile Radius



# PROJECT PARAMETERS: School Proximities



# PROJECT PARAMETERS

ARCHITECTS



2021 SUMMER SOLSTICE \*

JUNE 20, 2021 14:37:29

HIGH: AVE 96