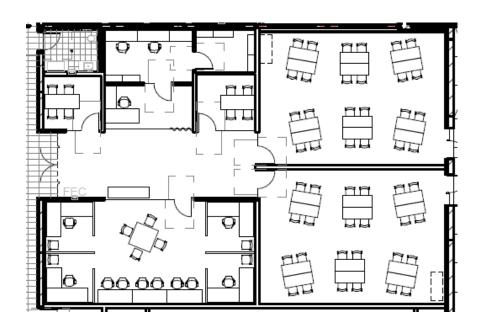

# **OVERALL DIAGRAM**

## PROGRAM BLOCKS

# ENUMERATED PROGRAM

West Las Vegas Library Proposed Program Programmed Gross Area: 38,983 sf.