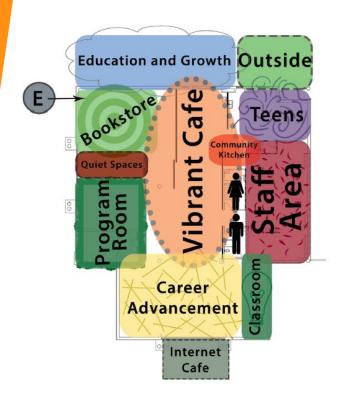

# **OVERALL DIAGRAM**

## PROGRAM BLOCKS

### CORE SPACES/SERVICES OF THE DISTRICT

**Café Vibe** 

**Intergenerational Living Room** 

**Computer Lab** 

**Study Rooms** 

**Youth Story & Activity** 

**Homework & Homeschool Support** 

**Teen Area** 

**Maker Spaces** 

**Adult Learning Lab** 

**Business/Career Services** 

**Social Services** 

**Event Space** 

**Gallery/Community Displays** 

**Technology Access** 

**Outdoor Space** 