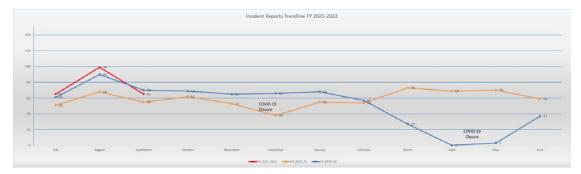

Trustee Ortiz expressed his concerns about the continued increase in incidents at the Clark County Library. He explained that the area has become ground zero fir most complaints and increase in violent incidents. Trustee Ortiz wanted to know if the District has had any meetings with any of the stakeholders, university people, and social services who are there. Leo Segura, Library Operations Director reported that the Branch Manager, Robbin Gaebler has been in contact with the ClickIt and FixIt Clark County routinely to address some of the issues. He also reported that there is security in the parking lot and close relations with the Robot Lab University that is across the street. Leo Segura says that Metro and Clark County are also involved with the Library District. He reported that the numbers last month were lower than the previous month. Trustee Ortiz suggest that John Vino, General Services Director, the police department, and neighborhood services from the County meet to see how to increase involvement. Leo Segura agrees that a meeting can be set up again as done in the past. Counsel Gerald Welt suggested getting a homeless advocacy group involved in the conversation.

Trustee Ortiz asked if there was a typo on the statistics report on page 24 with the percentage increase at Meadows Library. Leo Segura responded that the percentage is correct and that reasoning is because the branch was mostly closed last year. Trustee Ortiz had concerns about the huge drop in services- gate count and circulation. He suggested that Leo Segura have a conversation with Branch managers to see what can be done to increase the numbers. Leo Segura explained that after his statistics meeting with the Urban Libraries Council, other libraries are down at least 50 percent or more in circulation and gate count. He explained that the Library District is seeing a steady increase with the increase of programs and outreach events. As a part of the Playbook plan, the managers are analyzing different ways to increase traffic.