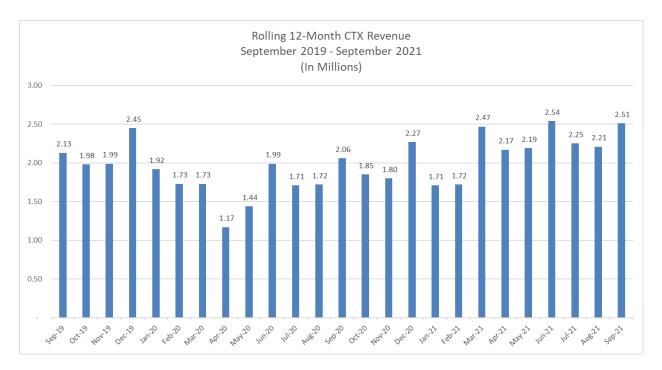

Mr. Cabias went on to expected revenues and expenditures for the current Fiscal Year, 2022. Only one month of CTX revenues were available for review at the time this financial update was prepared, but another CTX collection had since been received. Not only were the revenues higher than the same period in 2020, but they were higher than the same period in 2019, which was pre-pandemic. It is clear that CTX revenues have recovered, and are expected to continue through the

#### Minutes - Board of Trustees' Finance and Audit Committee Meeting November 9, 2021 Page 3

current Fiscal Year. Although the first two months' average increase of 30 percent higher than the same period a year ago is not expected to continue at the same rate, it does appear that projected CTX will be much higher than budgeted, and higher than more recent, adjusted expectations.

CTX revenues had dropped in 2020, due to pandemic-related economic closures. The federal stimulus, pent up demand, and the lifting of restrictions drove the increase in revenues. CTX is now projected to reach 26 million by the end of the Fiscal Year, instead of 25 million.