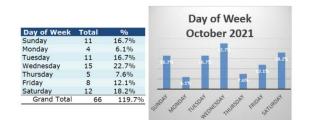

ous month this year, September 2021.

This ratio is one disturbance for every 6,675 visits. The ratio for October 2020 was one disturbance for every 11,833 visits, an increase of 43.5%.

#### 39 \*\*\*\* 7 7 3 PROPERTY DAMAGE 3 1 EFT OF DISTRICT PROPERTY 2 Ň W ILLNESS OR MEDICAL EMERGENCY 2 1

SAFETY I ALARMS : THREATS : PHYSICAL HARM 1

1 Ň SAFEPLACE

1 Å LOCKDOWN



It is important to note, the hour an incident occurs is higher before 6PM because most of our facilities close at 6PM Friday – Sunday with open hours until 8PM Monday - Thursday.

Similarly, Monday through Thursday have the potential for more incidents because they are open more hours. For October 2021, Wednesday experienced the highest number of incidents at 15 or 23% of the total.

9 AM 10 AM

1 PM

2 PM

3 PM

4 PM

5 PM



**OCTOBER 2021 INCIDENTS** 

...

#### Monthly Statistics Year over Year October 2020 / October 2021

|          |                    | Circulation |         |                   | 2020        | 2021         |              |                    |             | Gate       | count      |            | 2020       | 2021         |              |            |            |
|----------|--------------------|-------------|---------|-------------------|-------------|--------------|--------------|--------------------|-------------|------------|------------|------------|------------|--------------|--------------|------------|------------|
|          | Library            | 2020        | 2021    | Difference        | %           | Year to Date | Year to Date | Difference         | %           | 2020