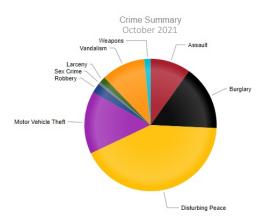

as Vegas Metropolitan Police Department's South Central Area Command (SCAC) serves Clark County Library located in their "N3" area.

https://www.lvmpd.com/enus/AreaCommands/Documents/2020ValleyWideAreaCommandBoundaries.pdf

Stephen Connell Bureau Commander South Central Area Command 4860 S. Las Vegas Boulevard Las Vegas, Nevada 89119 702-828-8272 SCAC@LVMPD.COM



The SCAC service area includes a northern boundary of **E. Sahara** and a southern boundary of **Warm Springs**. **Pecos Rd.** is the Eastern boundary, the western boundaries are **Paradise Rd**. on the North section, and **Dean Martin** on the South Section and excludes the University of Southern Nevada, which is under the jurisdiction of the State of NV, including the Robot Lab across the street from the Clark County Library.



Motor Vehicle Theft, Robbery, Sex Crimes, Theft / Larceny, Vandalism, Vehicle Break-In / Theft, Weapons. Disturbing the Peace was the most reported crime.

September 1-30, there were **949 crimes** reported in the same area with Disturbing the Peace again being the highest reported crime.

For **October**, a 2-mile radius around the Clark County Library (E. Sahara Ave to E. Russel & S. Las Vegas Blvd. to S. Pecos) Metro responded to **970 reports of crime** including but not limited to Arson, Assault, Burglary, Disturbing the Peace, Drugs / Alcohol Violations, DUI, Fraud, Homicide,



For the Week ending 11-12-2021, **LVMPD** reported **43,585** total crimes **YTD**. **SCAC** reported **4,479 YTD** or 10.3% of all crimes reported in areas served by Metro. Nowhere in their Statistical Cri