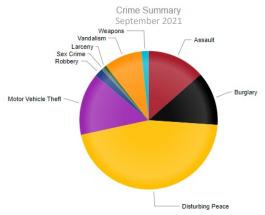

ean Martin** on the South Section and excludes the University of Southern Nevada, which is under the jurisdiction of the State of NV, including the Robot Lab across the street from the Clark County Library.



Motor Vehicle Theft, Robbery, Sex Crimes, Theft / Larceny, Vandalism, Vehicle Break-In / Theft, Weapons. Disturbing the Peace was the most reported crime.

September 1-30, there were **949 crimes** reported in the same area with Disturbing the Peace again being the highest reported crime.

For **October**, a 2-mile radius around the Clark County Library (E. Sahara Ave to E. Russel & S. Las Vegas Blvd. to S. Pecos) Metro responded to **970 reports of crime** including but not limited to Arson, Assault, Burglary, Disturbing the Peace, Drugs / Alcohol Violations, DUI, Fraud, Homicide,



For the Week ending 11-12-2021, **LVMPD** reported **43,585** total crimes **YTD**. **SCAC** reported **4,479 YTD** or 10.3% of all crimes reported in areas served by Metro. Nowhere in their Statistical Crime Briefing do they detail a person's housing status.

LVMPD does have an active **Homeless Outreach Team** <u>https://www.lvmpd.com/en-us/PartnersWithTheCommunity/Pages/HomelessOutreachTeam.aspx</u> with "resources and knowledge not readily available to patrol officers and tasked with bringing these resources and training to unhoused citizens within Clark County. We work with this group by contacting our Area Command, SCAC, who works closely with the Homeless Outreach Team. When possible we also share resource cards and brochures when asking a customer to leave until they can correct