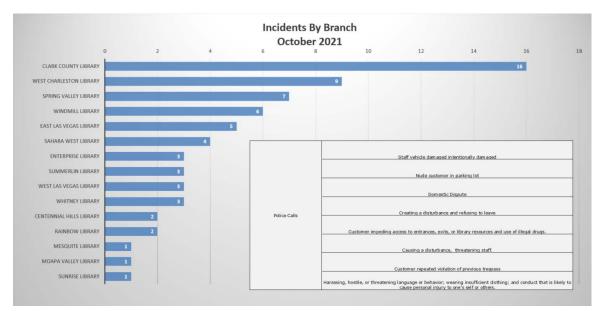

Trustee Ortiz expressed his concerns about the continued increase in incidents at the Clark County Library. He explained that the area has become ground zero fir most complaints and increase in violent incidents. Trustee Ortiz wanted to know if the District has had any meetings with any of the stakeholders, university people, and social services who are there. Leo Segura, Library Operations Director reported that the Branch Manager, Robbin Gaebler has been in contact with the ClickIt and FixIt Clark County routinely to address some of the issues. He also reported that there is security in the parking lot and close relations with the Robot Lab University that is across the street. Leo Segura says that Metro and Clark County are also involved with the Library District. He reported that the numbers last month were lower than the previous month. Trustee Ortiz suggest that John Vino, General Services Director, the police department, and neighborhood services from the County meet to see how to increase involvement. Leo Segura agrees that a meeting can be set up again as done in the past. Counsel Gerald Welt suggested getting a homeless advocacy group involved in the conversation.