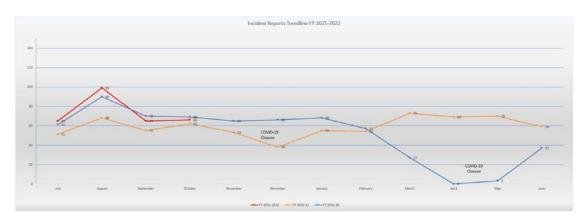

Trustee Ortiz expressed his concerns about the continued increase in incidents at the Clark County Library. He explained that the area has become ground zero fir most complaints and increase in violent incidents. Trustee Ortiz wanted to know if the District has had any meetings with any of the stakeholders, university people, and social services who are there. Leo Segura, Library Operations Director reported that the Branch Manager, Robbin Gaebler has been in contact with the ClickIt and FixIt Clark County routinely to address some of the issues. He also reported that there is security in the parking lot and close relations with the Robot Lab University that is across the street. Leo Segura says that Metro and Clark County are also involved with the Library District. He reported that the numbers last month were lower than the previous month. Trustee Ortiz suggest that John Vino, General Services Director, the police department, and neighborhood services from the County meet to see how to increase involvement. Leo Segura agrees that a meeting can be set up again as done in the past. Counsel Gerald Welt suggested getting a homeless advocacy group involved in the conversation.

Trustee Ortiz asked if there was a typo on the statistics report on page 24 with the percentage increase at Meadows Library. Leo Segura responded that the percentage is correct and that reasoning is because the branch was mostly closed last year. Trustee Ortiz had concerns about the huge drop in services- gate count and circulation. He suggested that Leo Segura have a conversation with Branch managers to see what can be done to increase the numbers. Leo Segura explained that after his statistics meeting with the Urban Libraries Council, other libraries are down at least 50 percent or more in circulation and gate count. He explained that the Library District is seeing a steady increase with the increase of programs and outreach events. As a part of the Playbook plan, the managers are analyzing different ways to increase traffic.