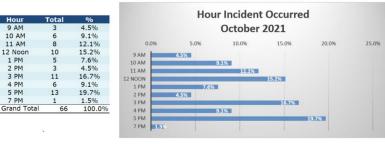

| MINOR RPC | ADULT BAN -<br>LESS THAN 1<br>YEAR | ADULT<br>TRESPASS - 1<br>YEAR |  |  |  |

For October 2021, Six (6) one-year trespasses and one (1) shorter-term bans were issued and staff made eight (8) calls to law enforcement.

District branch staff encountered **39** patron disturbances, accounting for most incident types at 59%. This matches the customer disturbances from the previous October and matches the previous month this year, September 2021.

This ratio is one disturbance for every 6,675 visits. The ratio for October 2020 was one disturbance for every 11,833 visits, an increase of 43.5%.

#### 39 \*\*\*\* 7 7 3 PROPERTY DAMAGE 3 1 EFT OF DISTRICT PROPERTY 2 Ň W ILLNESS OR MEDICAL EMERGENCY 2 1

SAFETY I ALARMS : THREATS : PHYSICAL HARM 1

1 Ň SAFEPLACE

1 Å LOCKDOWN



It is important to note, the hour an incident occurs is higher before 6PM because most of our facilities close at 6PM Friday – Sunday with open hours until 8PM Monday - Thursday.

Similarly, Monday through Thursday have the potential for more incidents because they are open more hours. For October 2021, Wednesday experienced the highest number of incidents at 15 or 23% of the total.

9 AM 10 AM

1 PM

2 PM

3 PM

4 PM

5 PM



**OCTOBER 2021 INCIDENTS** 

...

#### Monthly Statistics Year over Year October 2020 / October 2021

|          |                    | Circulation |         |                   | 2020        | 2021         |              |                    |             | Gate       | count      |            | 2020       | 2021         |              |            |            |